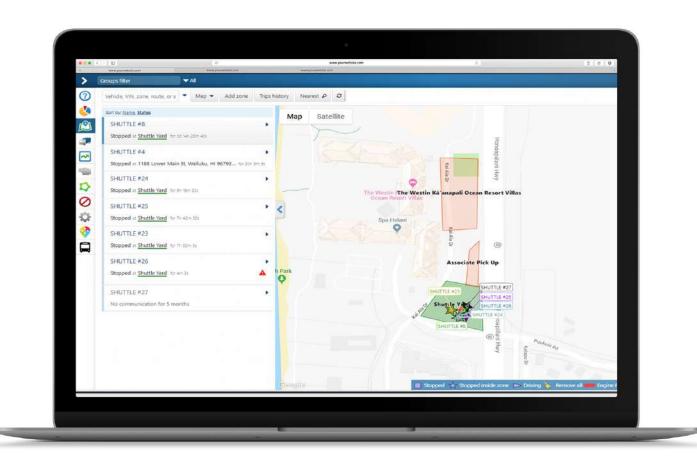

## Route optimization and Geofencing

Easily create or import custom routes, to optimize bus routes and avoid unnecessary delays. Enable Geofences to create custom defined areas and provide instant alerts when buses enter or exit those areas

#### Generate insights using reports

Powered by ZenduReport, ZenShuttle creates curated reports for all trips and performance-related data to build powerful visualizations and generates high-value insights.

## Accurately plan journeys with real time location updates

With intelligent real-time location of shuttle buses, including arrival and departure times for each stop, ZenShuttle empowers passengers to plan their journey from their Android devices