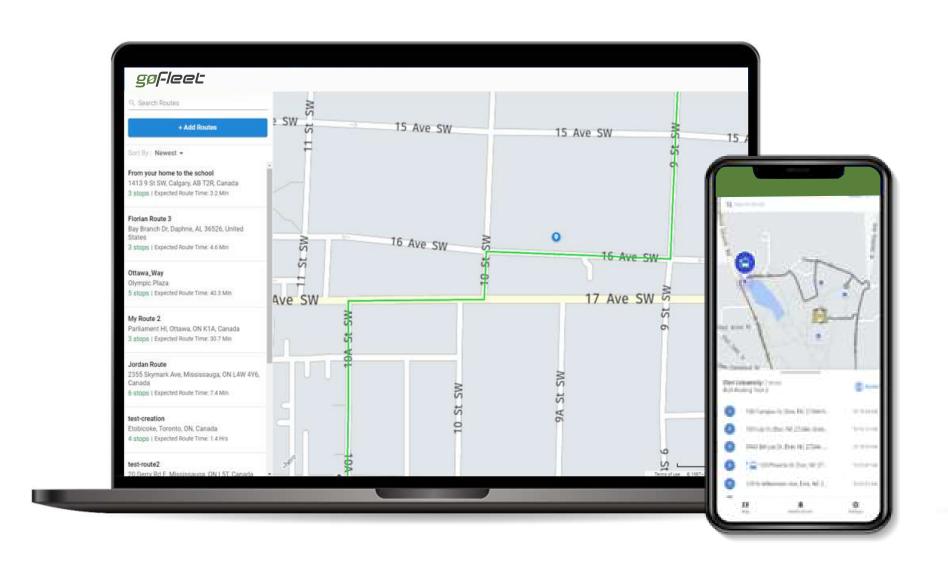

## Route optimization and Geofencing

Easily create or import custom routes, to optimize bus routes and avoid unnecessary delays. Enable Geofences to create custom defined areas and provide instant alerts when buses enter or exit those areas

# Passenger App to Boost the productivity of your shuttle operations

The solution helps operators to easily create routes and schedules, and send real-time information about the bus and its location directly to passengers

#### ZenBus

Share the school buses position with the guardians through an intuitive mobile application A simple yet powerful School bus solution to share with guardians the bus location.