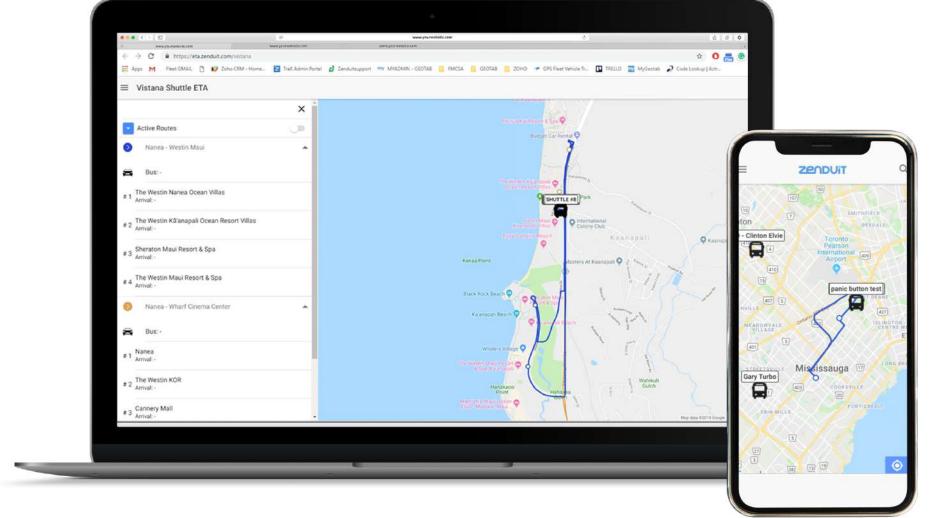

## Accurately plan journeys with real time location updates

With intelligent real-time location of shuttle buses, including arrival and departure times for each stop, ZenShuttle empowers passengers to plan their journey from their Android devices

#### ZenShuttle

Provide live location updates of arriving buses, as well as real-time updates of arrivals/departures for various bus stops.