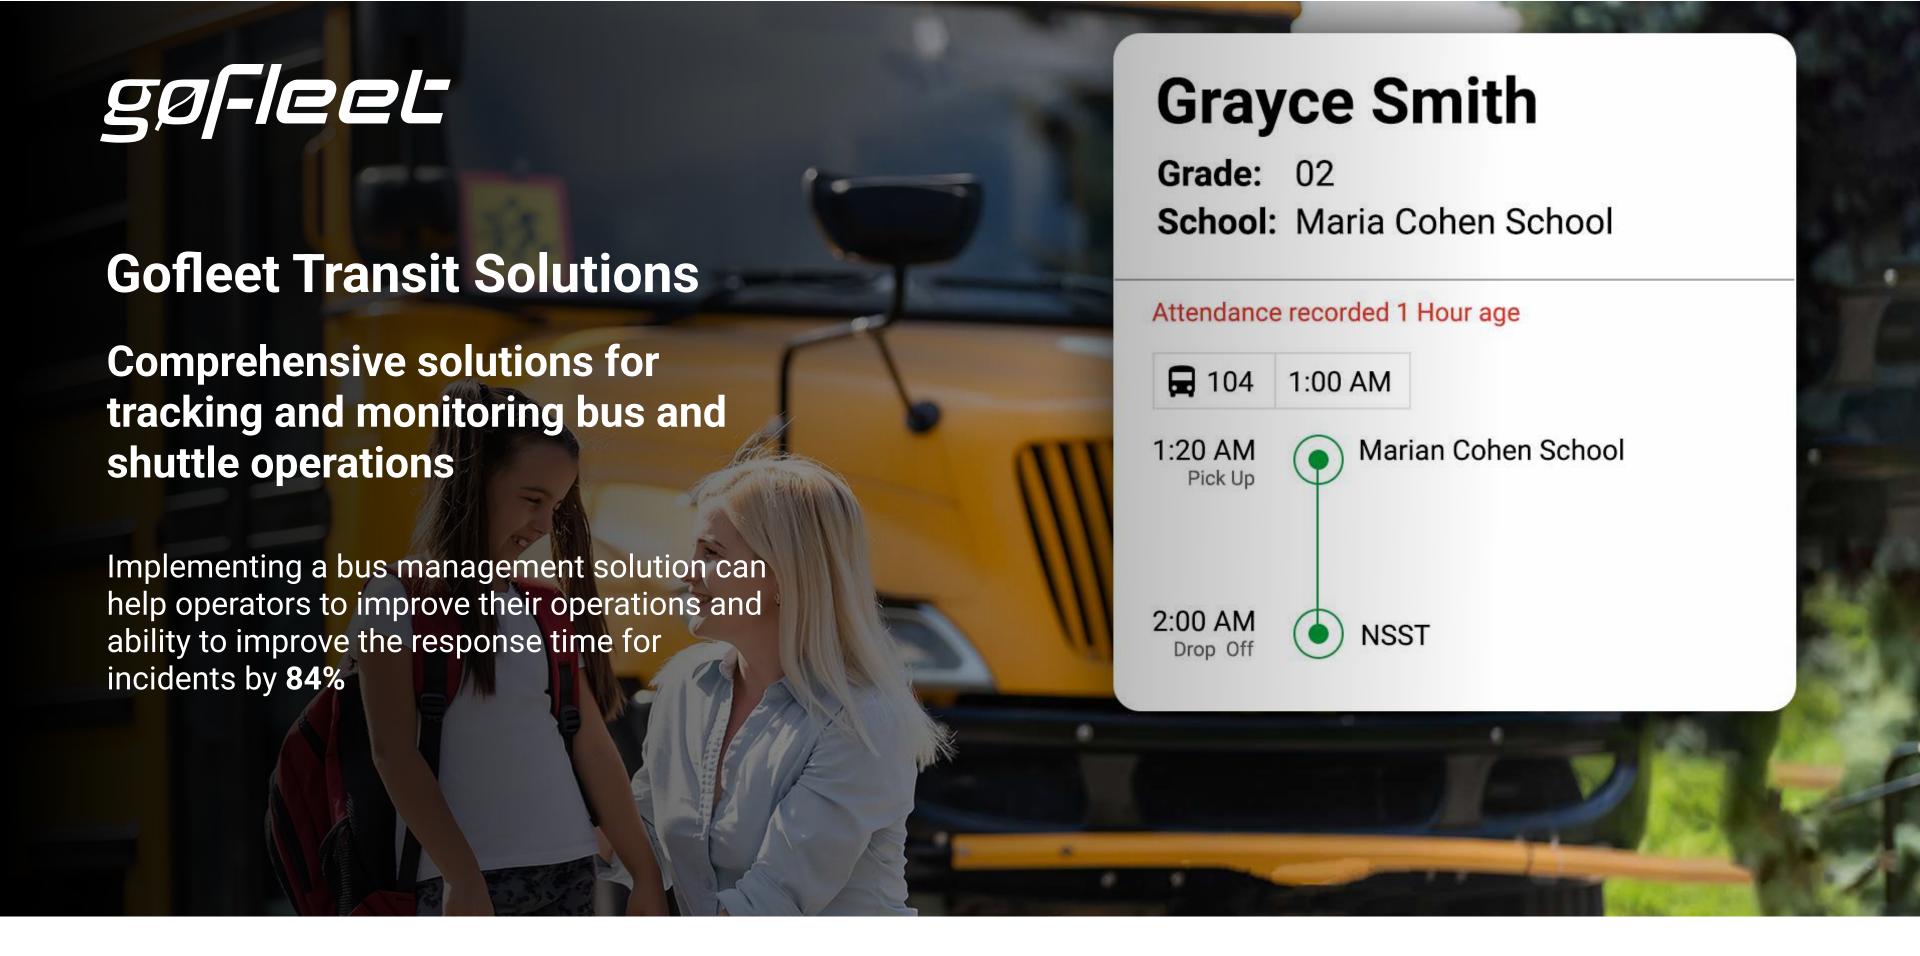

#### Benefits

Wide-range compatibility and easy setup

Scalable solution with seamlessly connectivity with existing legacy hardware for customized requirements

Real-time school bus tracking for parents

Easy access to your child's bus location with real-time ETAs and automatic notifications

Bus management and maintenance for operators

Provides maintenance reports, including insights on fuel consumption and engine health, for better management

**Ensure compliance** 

Full transparency of bus operations ensures accountability for drivers and school administrators