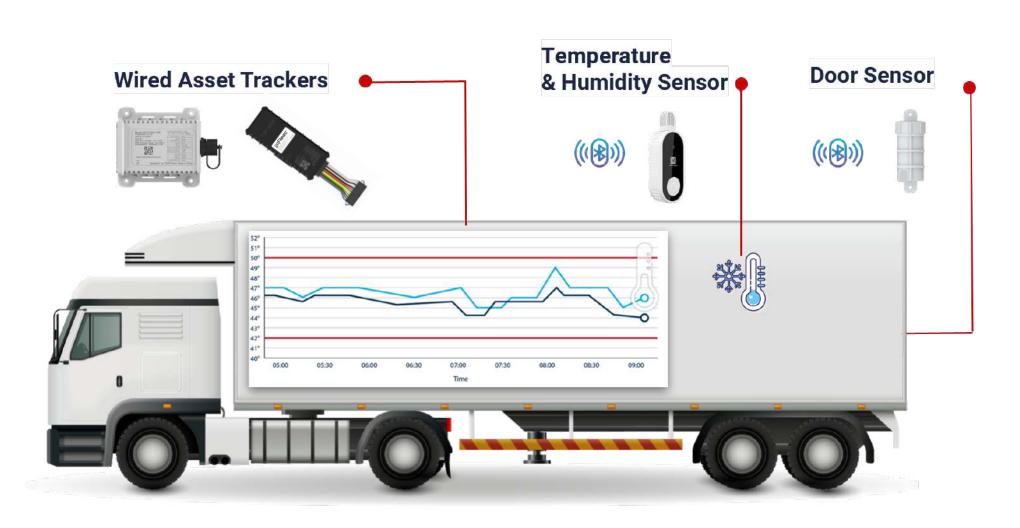

### Cloud-Based Temperature Monitoring Solution

Provides real-time updates on temperature change and deviation and offers real-time and historical temperature reports and ETAs with your customers

#### **Assets Infrastructure**

Location history - see the trips, exceptions, events. Simulate the trip on the map

SMS, Email notification for location, environmental change, door movement