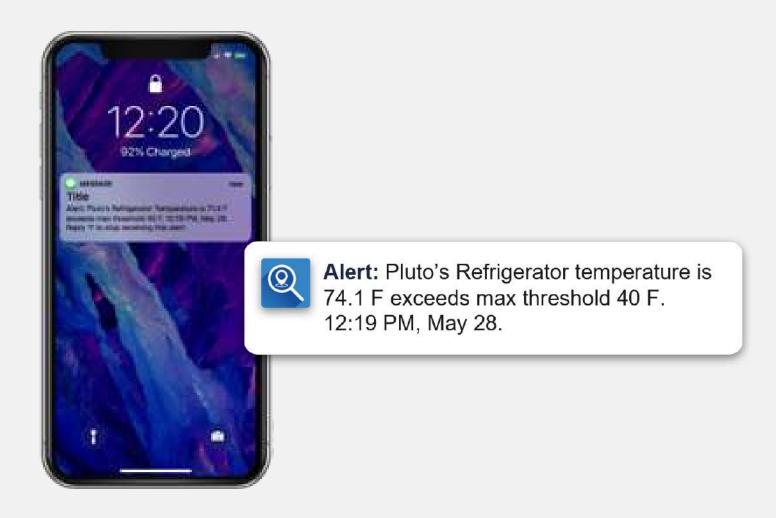

### Cloud-Based Temperature Monitoring Solution

Provides real-time updates on temperature change and deviation and offers real-time and historical temperature reports and ETAs with your customers

## Remote Visibility and Reliability with All-in-One Mobile APP

Remotely monitor and analyze the temperature and humidity status along with location details of any asset, thus helping to reduce the hours spent on manual monitoring