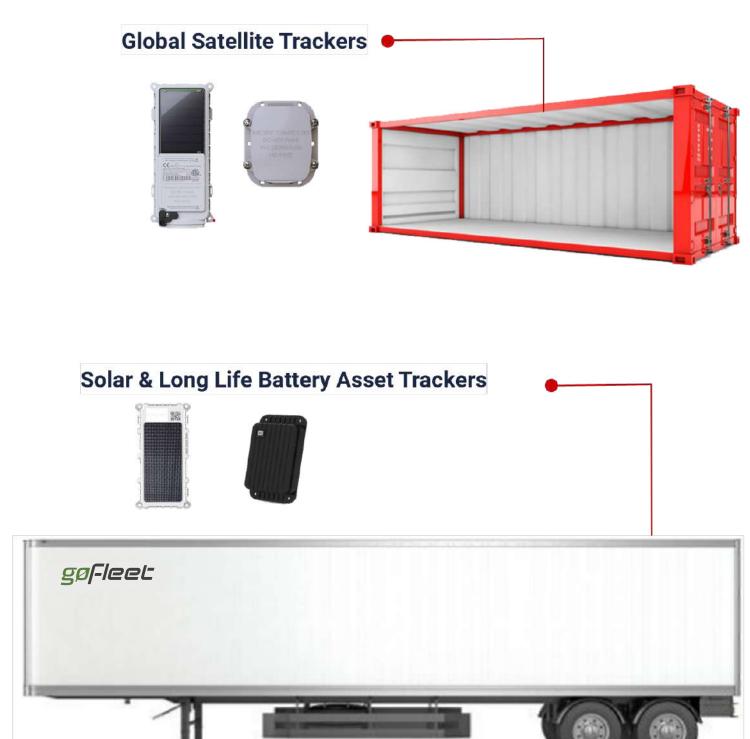

# Simple Scalability and Maintenance-free Sensor Infrastructure

Robust, maintenance-free sensor infrastructure with built-in telemetry and monitoring capabilities, to remotely monitor the key positioning and condition details

#### **Assets Infrastructure**

Location history - see the trips, exceptions, events. Simulate the trip on the map

SMS, Email notification for location, environmental change, door movement