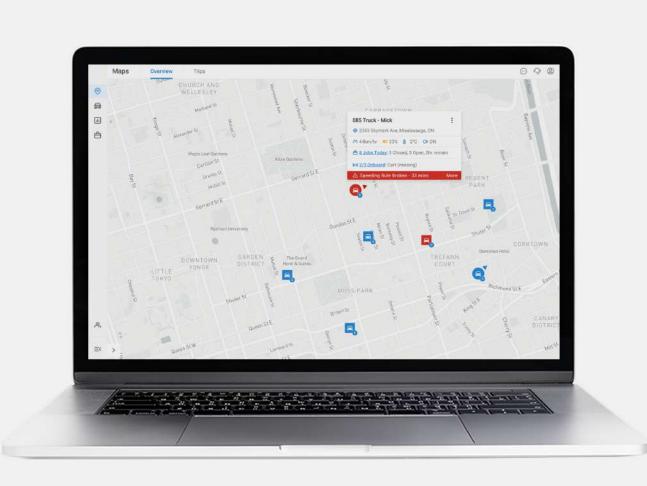

### Superior Accuracy for a Real-time View of Assets

Achieve real-time indoor and outdoor visibility, helping them locate assets and workforce with an accuracy radius of around two meters and without latency

#### **Assets Infrastructure**

Location history - see the trips, exceptions, events. Simulate the trip on the map

SMS, Email notification for location, environmental change, door movement