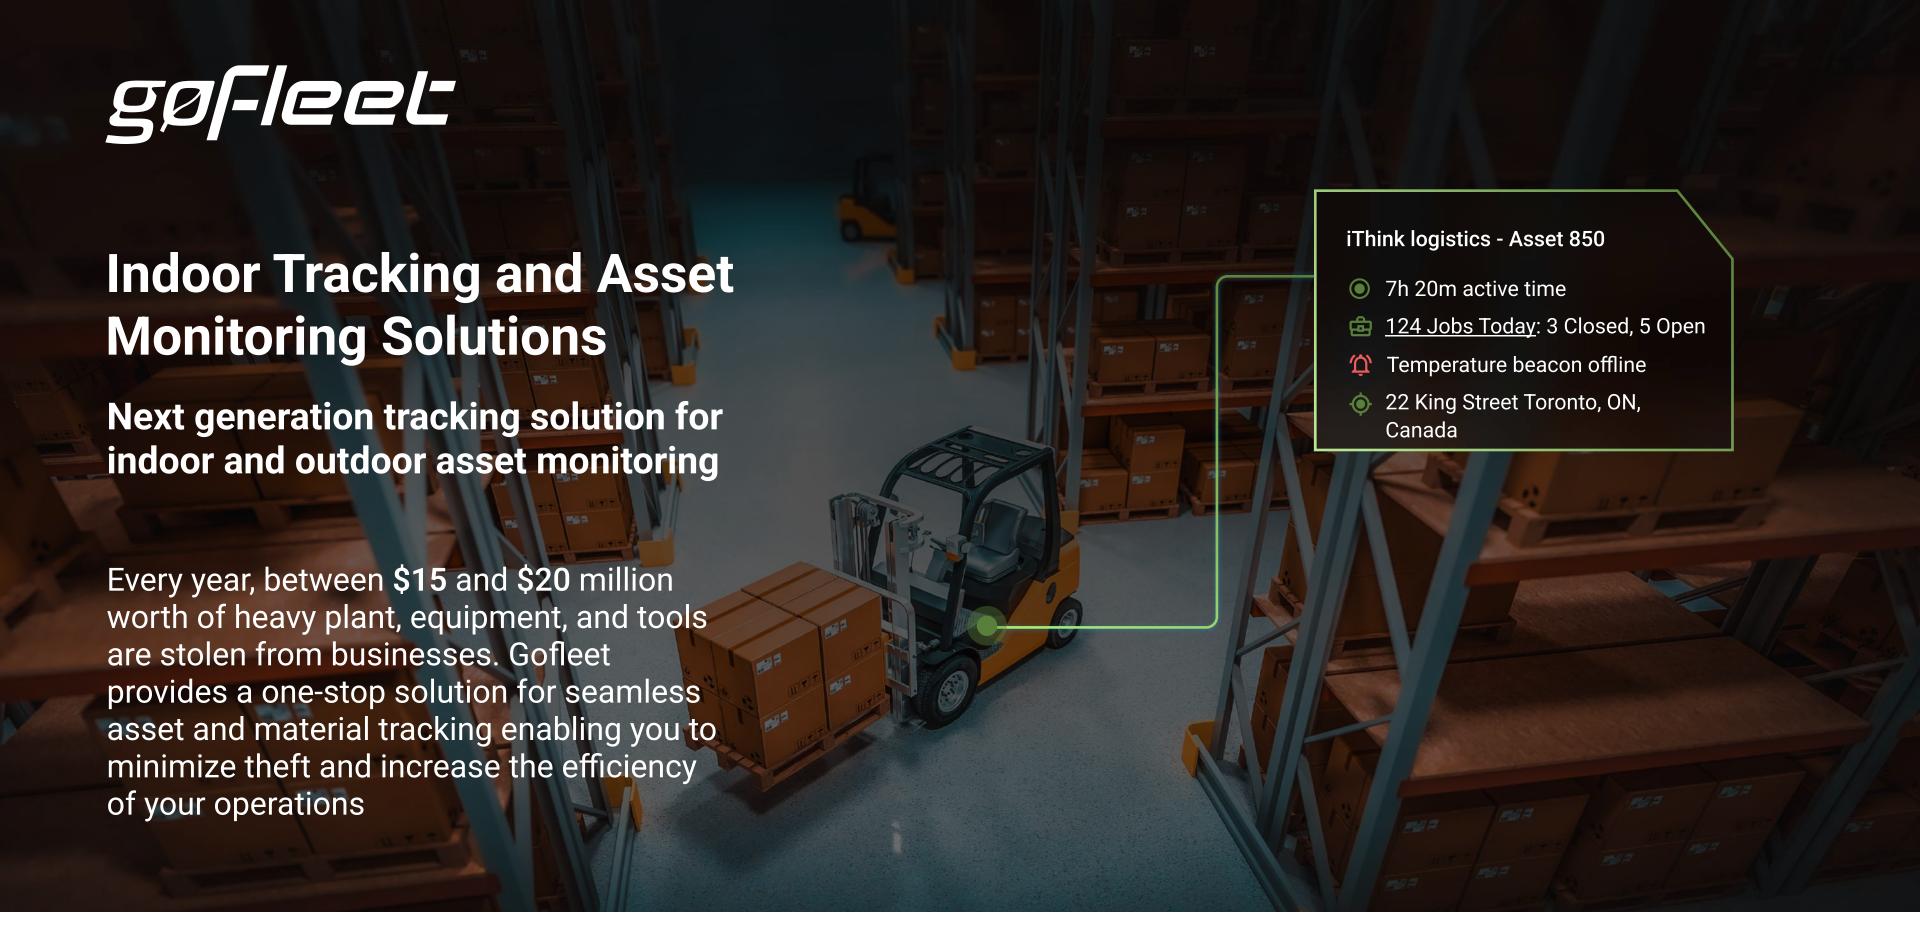

Gofleet's next-generation indoor and outdoor asset management solutions portfolio helps organizations to capture actionable real-time insights on asset location and condition along with other key parameters such as geofencing details, temperature and humidity monitoring, and much more. This enables organizations to improve their asset visibility and utilization and make informed decisions to ensuring compliance across their operations.

### Superior Accuracy for a Real-time View of Assets

Achieve real-time indoor and outdoor visibility, helping them locate assets and workforce with an accuracy radius of around two meters and without latency

Locating missing assets & theft prevention

Get notified when assets move outside or inside the specified area or when an anomaly is detected, thus will cut down theft and accidental loss

Increased safety on workplace