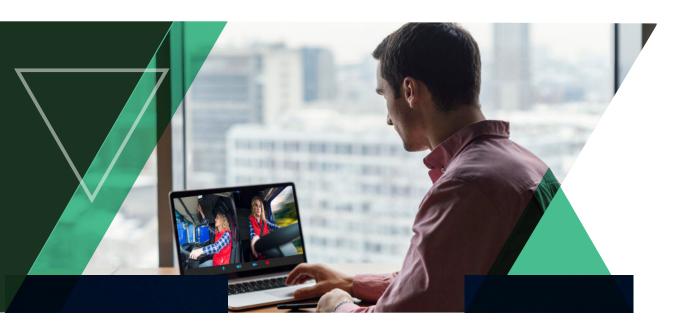

### DYNAMIC INTEGRATION

Easily view road and driver-facing footage in real-time through the ZenduCAM secure dashboard using either the desktop or mobile application

Apply ZenduCAM predefined rules to trigger and analyze critical events