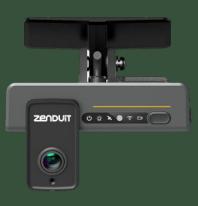

#### **ZENDUCAM ADAS D+2**

ZenduCAM ADAS with 4 Channel Configuration

Next Generation 4 Channel Dashcamera for High Performing Customers

#### **Risk Detection**

Built-in ADAS and DSC along with 6-Axis Gravity Sensor, supporting AI Event Detection