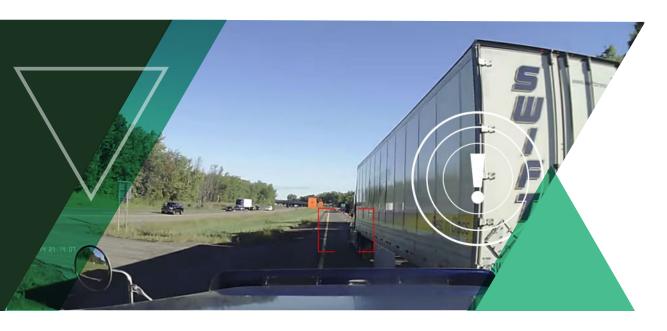

### Keep Drivers Alert with Enhanced DSC and Face Al

Powered by built-in AI processor and fully HD road and driver-facing lens, along with DSC, and Face AI capabilities, the **Zenducam ADAS** dash camera series captures and analyzes critical driving violations such as drowsy or distracted driving, speeding, or not wearing a seatbelt, day or night. This helps fleet owners review, coach, and mitigate dangerous driving behaviours.

## Real-Time Reporting of Critical Events

Zenducam ADAS dash camera series has built-in GPS and advanced ADAS technology along with 6-axis gravity sensor to detect and record high-risk events such as sudden acceleration, harsh braking, collisions, and other key details, which helps fleet owners investigate events, potentially exonerate drivers from false claims, and reduce hefty insurance premiums.