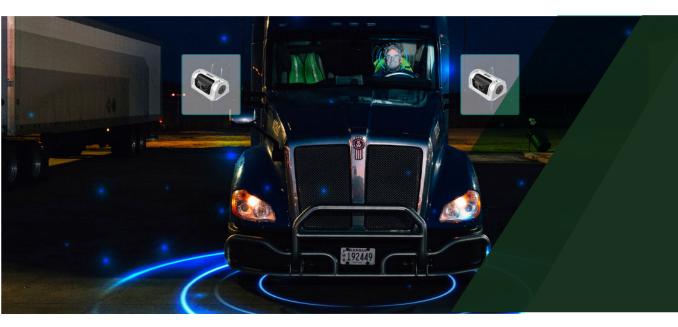

### Keep Drivers Alert with Enhanced DSC and Face Al

Powered by built-in AI processor and fully HD road and driver-facing lens, along with DSC, and Face AI capabilities, the **Zenducam ADAS** dash camera series captures and analyzes critical driving violations such as drowsy or distracted driving, speeding, or not wearing a seatbelt, day or night. This helps fleet owners review, coach, and mitigate dangerous driving behaviours.

The **ZenduCAM ADAS** is **ZenduiT's** latest Al powered dash camera series. Powered by an industry-leading Al processor and advanced ADAS and DSC algorithms, the **ZenduCAM ADAS** helps fleet managers reduce accidents, detect unsafe driving, and provide real-time feedback and coaching with unrivaled accuracy and speed.