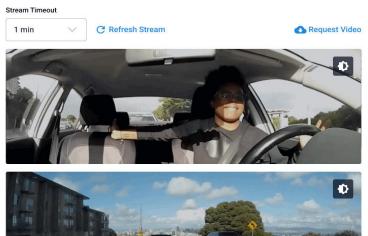

### DYNAMIC INTEGRATION

Easily view road and driver-facing footage in real-time through the ZenduCAM secure dashboard using either the desktop or mobile application

Apply ZenduCAM predefined rules to trigger and analyze critical events

Use the ZenduCAM rewind feature to investigate previous incidents or search for a specific event

Take advantage of
ZenduCAM's unlimited cloud
storage to record uninterrupted
events from the dash camera