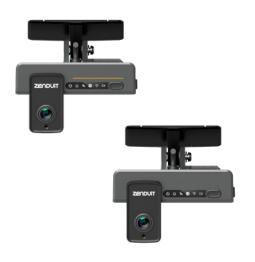

# Easy Installation with 4-Channel Connectivity

The **Zenducam ADAS** dash camera series has a rugged and compact exterior shell with plug-and-play installation capabilities that can have fleet vehicles back on the road in as little as 15 minutes. These dash cam provides seamless 3rd party sensor, HD monitor and rear camera integration to establish a powerful and cost-effective telematics solution