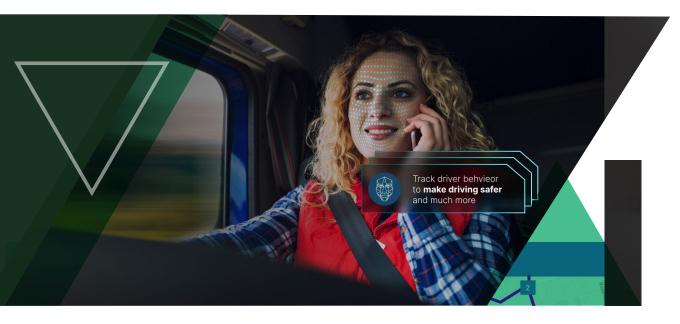

# Inbuilt Driver Communication and Coaching

The Zenducam ADAS dash camera series has a built-in mic and speaker with echo and noise-canceling features, which help fleet managers establish crystal-clear communication with their drivers while they are behind the wheel. This process enables managers to provide instant audio-visual feedback in the event of a triggered alert and reminds drivers to adhere to custom rules and compliance regulations while on the road.

### Keep Drivers Alert with Enhanced DSC and Face Al

Powered by built-in AI processor and fully HD road and driver-facing lens, along with DSC, and Face AI capabilities, the **Zenducam ADAS** dash camera series captures and analyzes critical driving violations such as drowsy or distracted driving, speeding, or not wearing a seatbelt, day or night. This helps fleet owners review, coach, and mitigate dangerous driving behaviours.