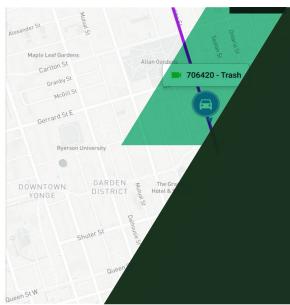

## Real-Time Reporting of Critical Events

Zenducam ADAS dash camera series has built-in GPS and advanced ADAS technology along with 6-axis gravity sensor to detect and record high-risk events such as sudden acceleration, harsh braking, collisions, and other key details, which helps fleet owners investigate events, potentially exonerate drivers from false claims, and reduce hefty insurance premiums.

### DYNAMIC INTEGRATION

Easily view road and driver-facing footage in real-time through the ZenduCAM secure dashboard using either the desktop or mobile application

Apply ZenduCAM predefined rules to trigger and analyze critical events