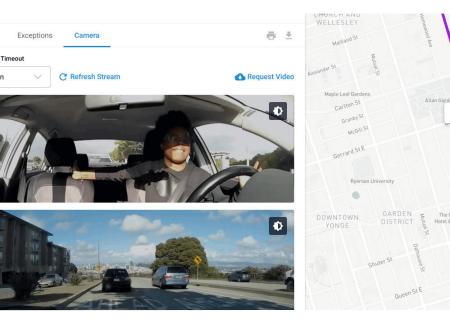

# Zenducame

Easily view road and driver-facing footage in real-time through the ZenduCAM secure dashboard using either the desktop or mobile application

> Apply ZenduCAM predefined rules to trigger and analyze critical events

Use the ZenduCAM rewind feature to investigate previous incidents or search for a specific event

> Take advantage of ZenduCAM's unlimited cloud storage to record uninterrupted events from the dash camera