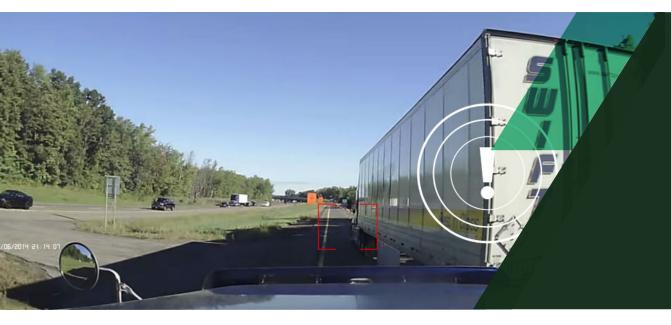

# Real-Time Reporting of Critical Events

The **ZenduCAM LITE** dash camera series has built-in GPS and Risk Detection technology to detect and record high-risk events such as sudden acceleration, harsh braking, collisions, and other key details, which helps fleet owners investigate events, potentially exonerate drivers from false claims, and reduce hefty insurance premiums.