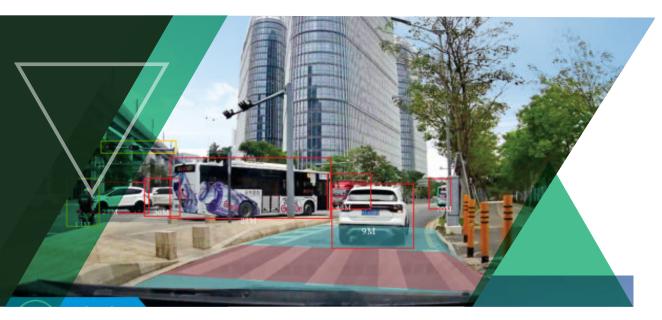

### **BUILT-IN GPS AND RISK DETECTION**

For real-time event detection and vehicle location

**INBUILT SCREEN AND** in real-time

# Real-Time Reporting of Critical Events

The **ZenduCAM LITE** dash camera series has built-in GPS and Risk Detection technology to detect and record high-risk events such as sudden acceleration, harsh braking, collisions, and other key details, which helps fleet owners investigate events, potentially exonerate drivers from false claims, and reduce hefty insurance premiums.