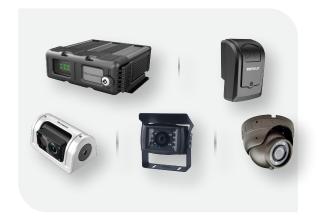

#### PRODUCT HIGHLIGHTS

M1N-H0401-DVR

In-Cabin Camera

C24 Side View Camera

AHD Mini Dome Camera

Rear View Camera