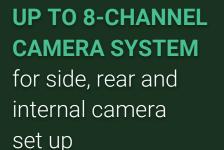

# Reduce Blind Spots with 360° Visibility

This dashcam combines powerful front, rear, near, and offside camera setup in addition to driver-facing and road-facing cameras for a complete 360° fleet monitoring experience