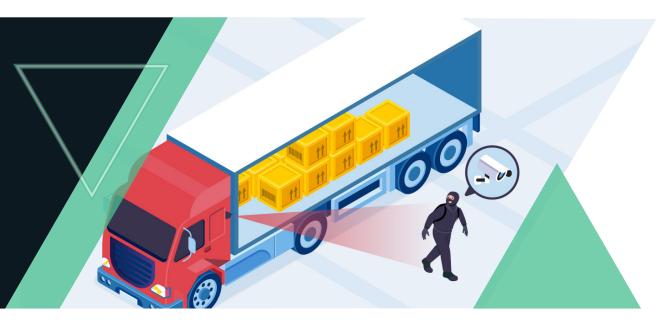

# Protect your Fleet from Theft and Vandalism

If your fleet is vandalized or burglarized, the cameras on both the inside and outside of the vehicle (or cargo) will capture activity on video