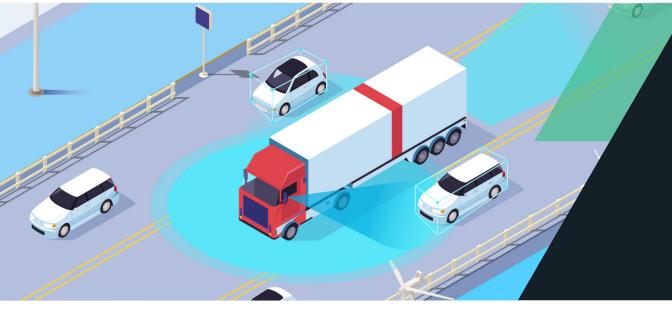

# Reduce Blind Spots with 360° Visibility

This dashcam combines powerful front, rear, near, and offside camera setup in addition to driver-facing and road-facing cameras for a complete 360° fleet monitoring experience