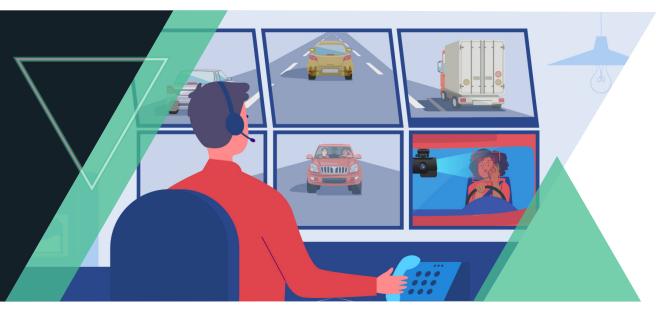

### Stream Live or Play Back Video in High Definition

Our ZenduCAM 360 - Multi-Camera supports automated recording and video retrieval. Paired with an advanced 4G-enabled DVR, the camera ensures continuous recording of rolling footage, not just significant events

## Zenducame

Easily view road and driver-facing footage in real-time through ZenduCAM desktop or mobile application

> ZenduCAM predefined rules to trigger and analyze critical events

ZenduCAM rewind feature to investigate the past complaints or search for a specific event within a recorded footage