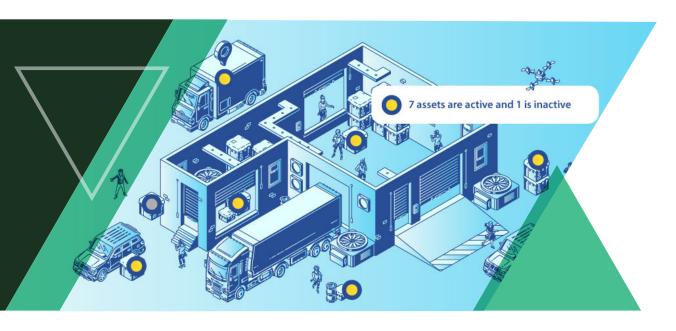

## Superior Accuracy for a Real-time View of Assets

Zendu Indoor enables organizations to achieve real-time indoor visibility, helping them locate assets and workforce with an accuracy radius of around two meters and without latency. Visibility of asset location empowers the organization to proactively plan their schedules, eliminate bottlenecks and streamline workflows.

## Safe & Dynamic Operations

With Zendu Indoor, organizations can have a real-time overview of all registered assets and workforce on the floor map dashboard.

Monitoring the status, key alerts and positioning of resources within the facility empowers organizations to respond quickly in the event of an emergency or dynamic operational requirements