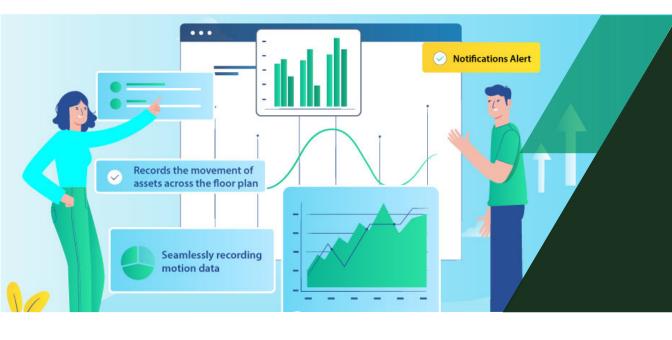

## Advanced Reporting of Historical Movements

Zendu Indoor automatically records the movement of assets across the floor plan, along with the time spent in the area, while seamlessly recording motion data. Changes in motion data over time are also recorded and can be reviewed to determine previous movement or placement. Corresponding alerts and notifications can be set to notify when an asset enters or leaves a room or zone