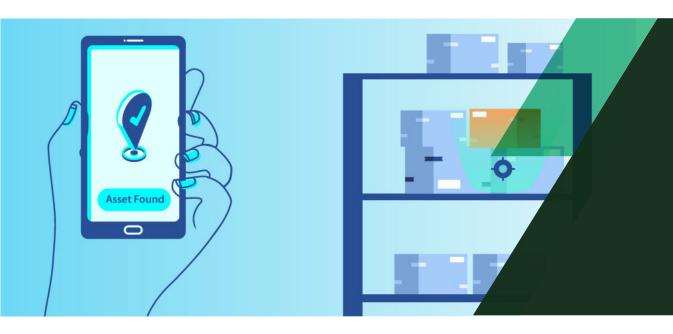

## Superior Accuracy for a Real-time View of Assets

Zendu Indoor enables organizations to achieve real-time indoor visibility, helping them locate assets and workforce with an accuracy radius of around two meters and without latency. Visibility of asset location empowers the organization to proactively plan their schedules, eliminate bottlenecks and streamline workflows.

## Safe & Dynamic Operations

With Zendu Indoor, organizations can have a real-time overview of all registered assets and workforce on the floor map dashboard.

Monitoring the status, key alerts and positioning of resources within the facility empowers organizations to respond quickly in the event of an emergency or dynamic operational requirements