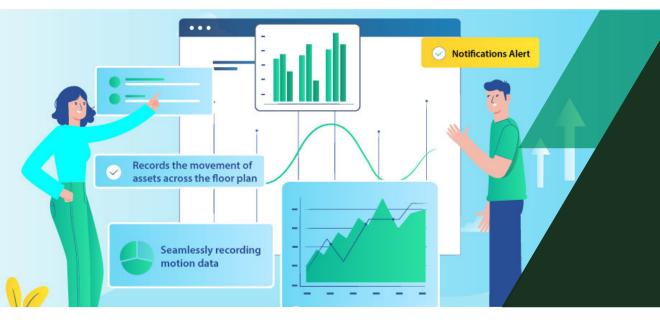

# Advanced Reporting of Historical Movements

Trax Indoor automatically records the movement of assets across the floor plan, along with the time spent in the area, while seamlessly recording motion data. Changes in motion data over time are also recorded and can be reviewed to determine previous movement or placement. Corresponding alerts and notifications can be set to notify when an asset enters or leaves a room or zone