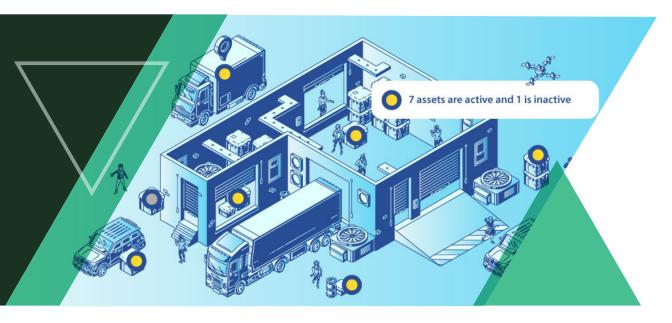

## Superior Accuracy for a Real-time View of Assets

Trax Indoor enables organizations to achieve real-time indoor visibility, helping them locate assets and workforce with an accuracy radius of around two meters and without latency. Visibility of asset location empowers the organization to proactively plan their schedules, eliminate bottlenecks and streamline workflows.

## Safe & Dynamic Operations

With **Trax Indoor**, organizations can have a real-time overview of all registered assets and workforce on the floor map dashboard. Monitoring the status, key alerts and positioning of resources within the facility empowers organizations to respond quickly in the event of an emergency or dynamic operational requirements