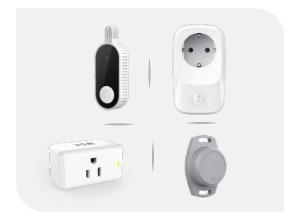

#### FEATURE HIGHLIGHTS

MS H4P Beacon

MS Indoor 107

MS Indoor 110

MS M2 Beacon