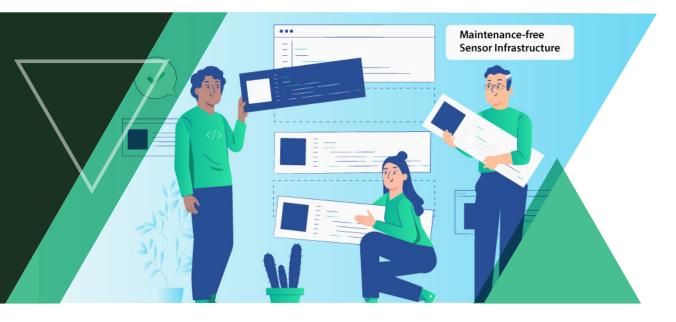

#### MAINTENANCE-FREE & HIGHLY SCALABLE INFRASTRUCTURE

Unique maintenance-free hardware with high scalability & battery conservation

## Simple Scalability and Maintenance-free Sensor Infrastructure

Our solution leverages robust, maintenance-free sensor infrastructure that optimizes the operational life of the solution and of its battery. Sensors come with built-in telemetry and monitoring capabilities, which enable organizations to remotely monitor the key positioning and temperature details of their respective facilities