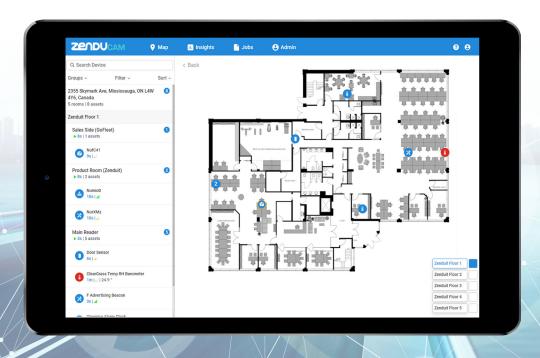

#### **Leverage Trax For All Your Tracking**

Upload custom floor plans of buildings into Trax that associates with worksite addresses as well as Mac ID's of beacons and readers.

#### **Place Devices Accordingly To Collect Data**

Set readers within rooms where assets need to be tracked and drag and drop the location of the reader on the uploaded floor plan. Place beacons on important assets to follow location movement in real-time.

#### **Configurable Rules**

Monitor location movement history as well as set rules and alerts to notify users by email to SMS of movement, door sensors as well as temperatures.

Gateway Reader

Location Beacon