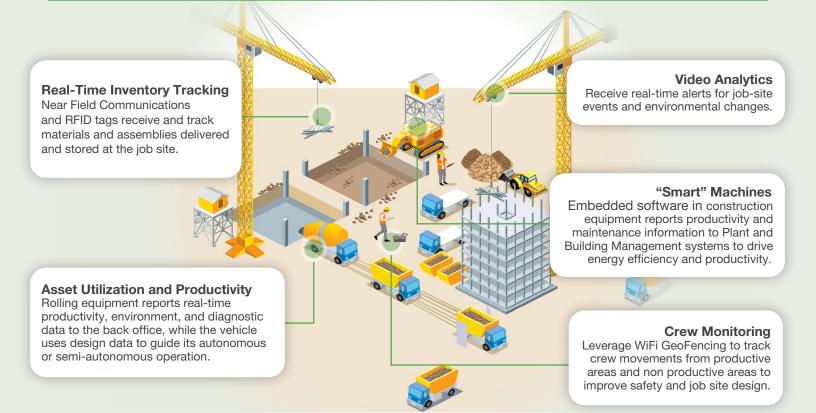

The construction industry is losing trillions with stagnant productivity in the face of a growing market. With an industry that is highly manual in nature, data must be used to boost productivity, visibility, safety and success.

By using telematics solutions, fleets in the construction sector can better understand their operations without having to sacrifice efficiency or quality of projects.

- heavy equipment assets with BLE and satellite connectivity
- Occilect key data insights to help streamline your operations and maximize profitability
- Ruggedized telematics devices for harsh conditions or external installation