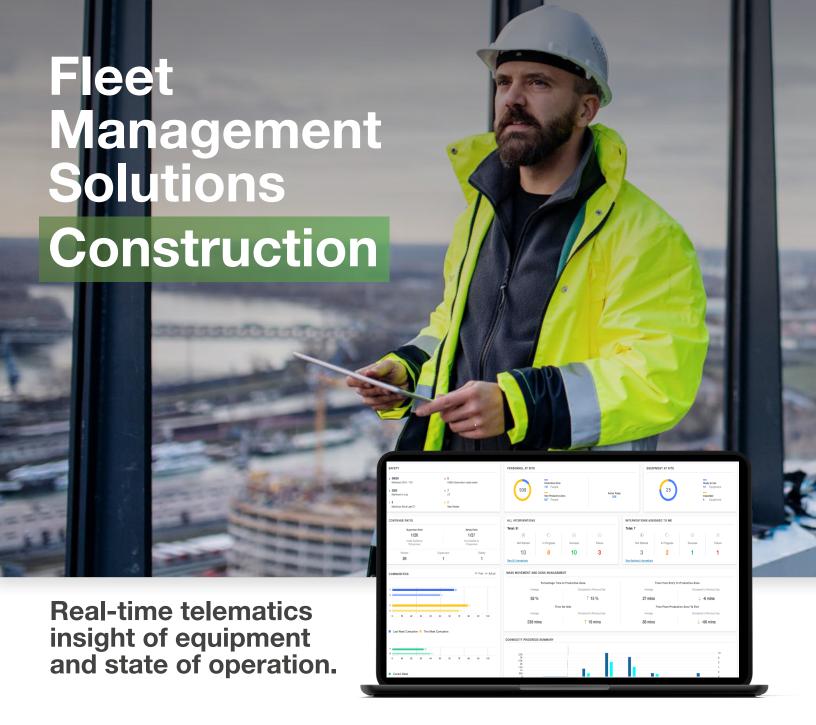

By using telematics solutions, fleets in the construction sector can better understand their operations without having to sacrifice efficiency or quality of projects.

- heavy equipment assets with BLE and satellite connectivity
- Occilect key data insights to help streamline your operations and maximize profitability
- Ruggedized telematics devices for harsh conditions or external installation

# Stay On-Time And **On-Budget With GoFleet**