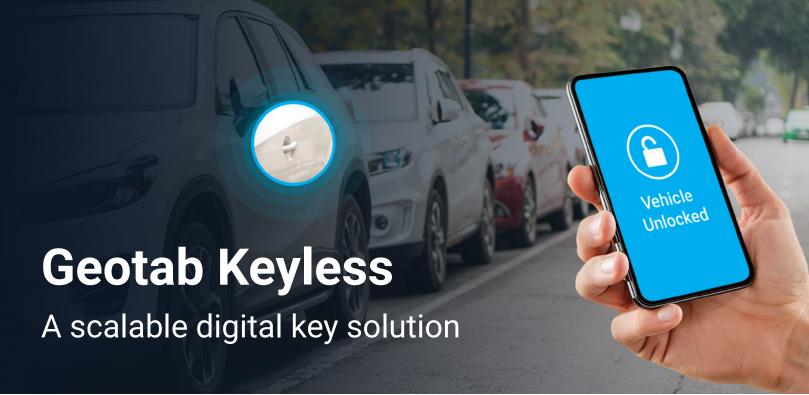

# **Optimize your fleet operations**

Save time and costs with Geotab Keyless – a solution offering secured vehicle access for pooled and shared fleets, even when vehicles are parked out of cellular coverage. Geotab Keyless is built on top of Geotab's scalable and flexible telematics platform and provides the tools you need to optimize fleet performance at every level.

### Secured keyless access

Lock and unlock your vehicles via Bluetooth® or cellular connection without a physical key. Geotab Keyless helps ensure only authorized users access your vehicles.