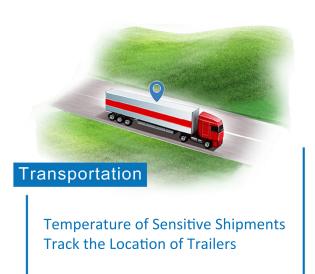

## MARKETS & APPLICATIONS

With ZenBeacon - Cellular, you can monitor asset health & location anywhere they are through the cellular network. Battery life can last up to 8 years due to the low power output.