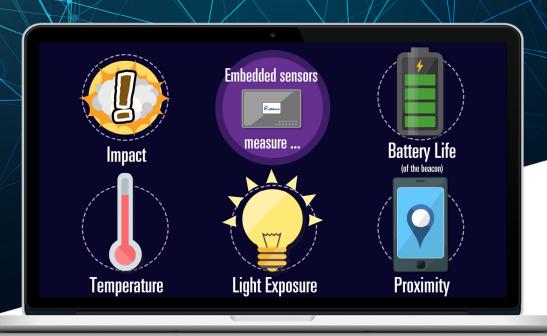

## MARKETS & APPLICATIONS

With ZenBeacon - Cellular, you can monitor asset health & location anywhere they are through the cellular network. Battery life can last up to 8 years due to the low power output.

## **DESIGNED & BUILT TO LAST.**

- ✓ IP 67 Rating
- 8 Year Battery Life
- Rugged Construction

One of the smallest and most cost effective equipment trackers on the market.

Instantly locate and check the status of machinery, equipment, tools and toolboxes, cargo, and more, all from your smartphone or desktop.