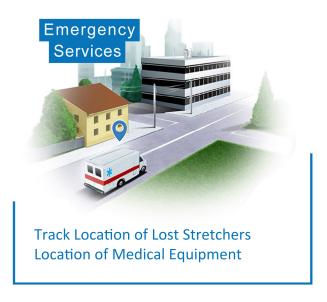

## MARKETS & APPLICATIONS

With ZenBeacon - Cellular, you can monitor asset health & location anywhere they are through the cellular network. Battery life can last up to 8 years due to the low power output.