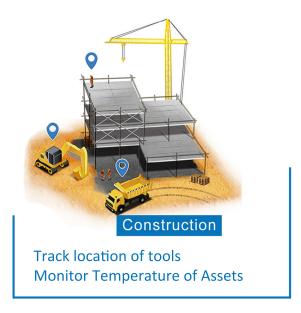

## MARKETS & APPLICATIONS

With ZenBeacon - Cellular, you can monitor asset health & location anywhere they are through the cellular network. Battery life can last up to 8 years due to the low power output.

## **DESIGNED & BUILT TO LAST.**

- ✓ IP 67 Rating
- 8 Year Battery Life
- Rugged Construction

One of the smallest and most cost effective equipment trackers on the market.

Instantly locate and check the status of machinery, equipment, tools and toolboxes, cargo, and more, all from your smartphone or desktop.