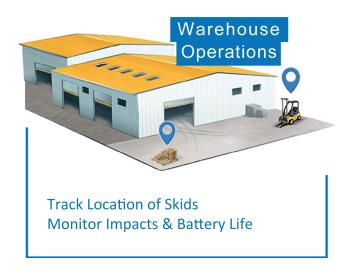

## MARKETS & APPLICATIONS

With ZenBeacon - Cellular, you can monitor asset health & location anywhere they are through the cellular network. Battery life can last up to 8 years due to the low power output.