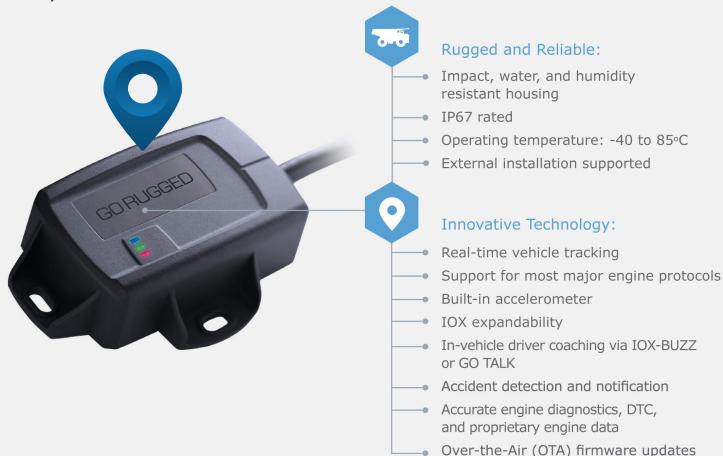

## A Device For Harsh Conditions

GO RUGGED is a ruggedized telematics device for harsh conditions or external installation. Track valuable assets, increase uptime, and reduce fuel and maintenance costs.

Advanced GPS technology, g-force monitoring, and engine and battery health assessment. IP67 rated for protection against dust and water.

- + HEAVY EQUIPMENT
- + UTILITIES
- + FARMING
- + POWERED ASSETS
- + CONSTRUCTION
- + OIL, GAS & MINING
- + TRUCKS
- + TRAILERS & GENERATORS