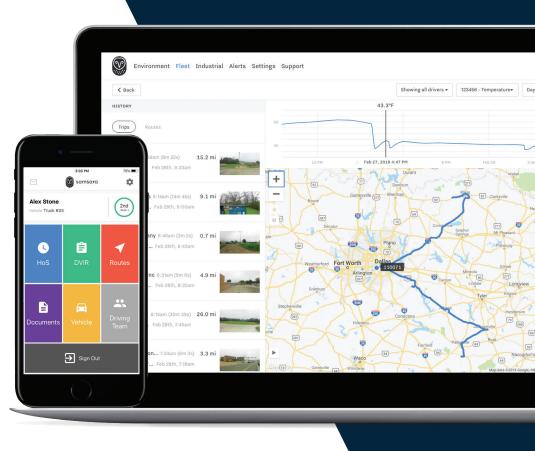

## A Complete Platform for Fleet Management

### **OPERATIONAL EFFICIENCY**

Real-time vehicle locations, route performance data, engine diagnostics, and document uploads streamline your operations.