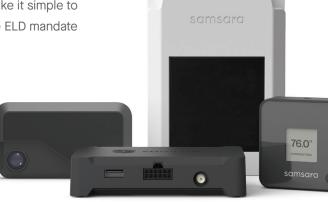

#### **VG Series**

## GPS Gateway with WiFi Hotspot

Vehicle gateways provide live vehicle location, engine diagnostics, and harsh braking and acceleration data, along with a WiFi hotspot for in-cab productivity.

CM Series High-Definition AI Dash Cameras

### **AG Series**

## GPS Gateways for Reefers and Trailers

Asset gateways offer live GPS and utilization rates for each piece of equipment and are built to withstand extreme conditions.

### **EM Series**

### Environmental Monitors

Wireless, waterproof sensors capture real-time and historical temperature and humidity data to simplify FSMA compliance and prevent lost loads.