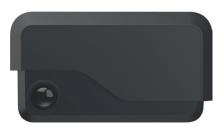

### AI Dash Cams

Internet-connected dash cams leverage the power of artificial intelligence to flag distracted driving and traffic violations.

Front- and dual-facing cameras with embedded AI—detect distracted driving, tailgating, rolling stops, and more.

### **DRIVER SAFETY**

Review incidents and provide actionable coaching with autouploaded video of harsh events.