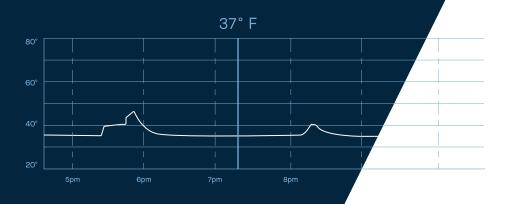

### Environmental Monitors

Wireless, waterproof sensors capture real-time and historical temperature and humidity data to simplify FSMA compliance and prevent lost loads.

### **REEFER MONITORING**

Ensure product quality with live temperature monitoring.