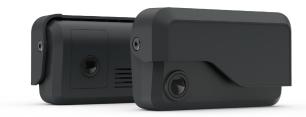

### AI Dash Cams

Internet-connected dash cams leverage the power of artificial intelligence to flag distracted driving and traffic violations.

## GPS Gateway with WiFi Hotspot

Vehicle gateways provide live vehicle location, engine diagnostics, and harsh braking and acceleration data, along with a WiFi hotspot for in-cab productivity.

CM Series High-Definition AI Dash Cameras

Front- and dual-facing cameras with embedded AI—detect distracted driving, tailgating, rolling stops, and more.