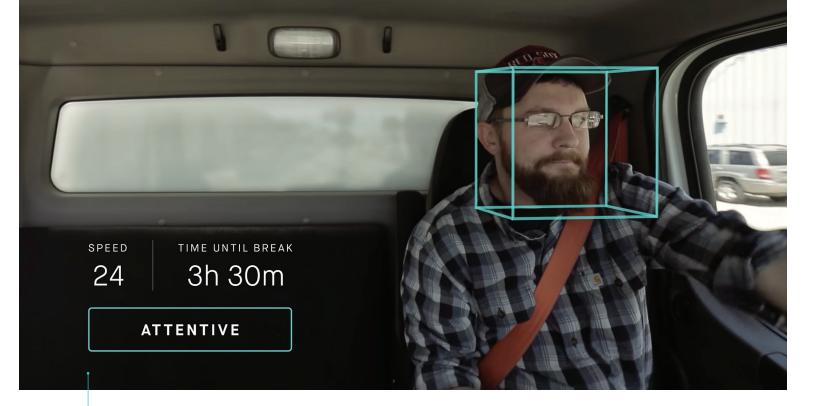

### AI Dash Cams

Internet-connected dash cams leverage the power of artificial intelligence to flag distracted driving and traffic violations.

Front- and dual-facing cameras with embedded AI—detect distracted driving, tailgating, rolling stops, and more.

### **DRIVER SAFETY**

Review incidents and provide actionable coaching with autouploaded video of harsh events.