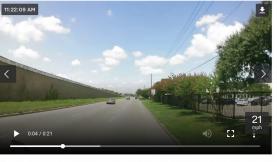

### FLEET SAFETY

High-definition dash cams automatically capture footage of critical events, while AI-powered reports expedite the review process. Exonerate innocent drivers from false claims by using video evidence.

### AI Dash Cams

Internet-connected dash cams leverage the power of artificial intelligence to flag distracted driving and traffic violations.