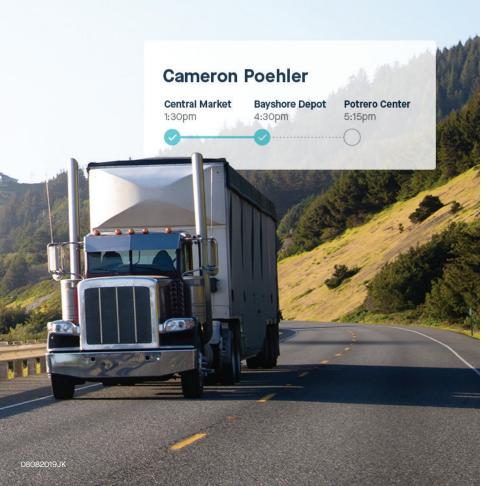

### Live location sharing

Deliver a delightful customer experience with live sharing links that show a vehicle's real-time location and provide an accurate ETA.

|                                 |         |                   | 8 100%                |             |
|---------------------------------|---------|-------------------|-----------------------|-------------|
|                                 |         |                   |                       |             |
|                                 |         |                   |                       |             |
|                                 | c       | ELIVERY R         | ECEIPT                |             |
| kapplier Name: Cowgitl Greamery |         |                   | Today's Date: 7/13/18 |             |
| ocation Number: RT003           |         |                   | Supplier ID: 2118     |             |
| Quantity                        | Number  | Description       | P0.Number             | Amount      |
| 600                             | 1034252 | TK 0467 01 PG 15% | 2082046               | 67,251.47   |
| 684                             | 1004252 | TX BRET BLING 16N | 2063066               | \$17,333.84 |
|                                 |         |                   |                       |             |
|                                 |         | Total Weight      | Total                 | Amount      |
|                                 |         | Total Weight      |                       |             |