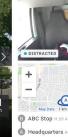

### AI Dash Cams

Internet-connected dash cams leverage the power of artificial intelligence to flag distracted driving and traffic violations.

Front- and dual-facing cameras with embedded AI—detect distracted driving, tailgating, rolling stops, and more.