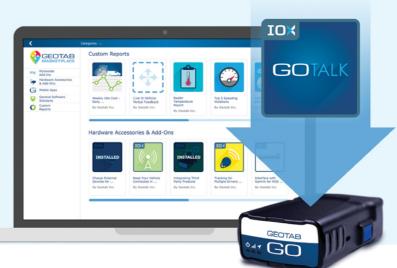

# Find GO TALK in the Geotab Marketplace

#### **Key Features:**

- + Provides real-time verbal feedback to drivers
- + Custom rules for personalized messaging
- + Compatible with Geotab GO7 and GO6 devices
- + Quick plug-&-play installation
- + Simple management with the MyGeotab software