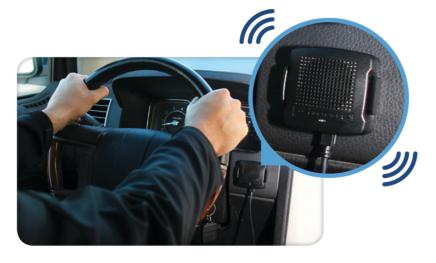

## Install GO TALK in Seconds

Installation is as easy as 1-2-3

- Simply connect GO TALK to your existing Geotab GO7 and GO6 device.
- Select a location and mount the GO TALK bracket for optimal sound.
- Manage your notifications in MyGeotab.