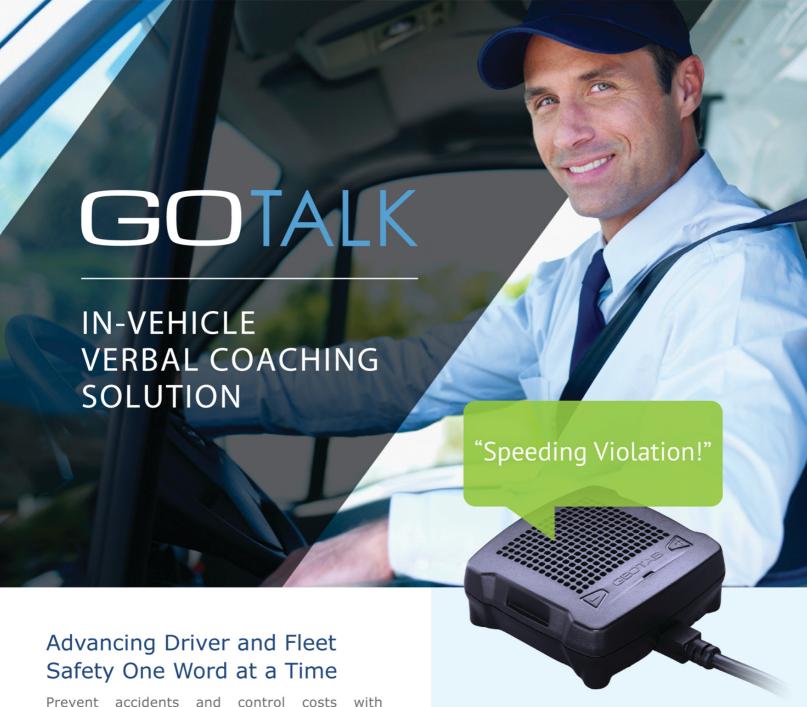

Prevent accidents and control costs with real-time verbal feedback that delivers customized coaching to drivers about safety and productivity. Improve dangerous or poor driving habits with in-cab spoken alerts for critical driving events such as speeding, harsh braking, seatbelt unbuckle, and excessive idling. Avoid costly and unnecessary repairs with warnings for engine light on and low tire pressure.

# Take Driver Coaching To The Next Level

Spoken instructions from inside the vehicle inform and empower drivers. Using advanced text-to-speech technology, GO TALK warns drivers of violations so they can immediately correct their behavior. Personalize coaching by adding custom event-triggers in MyGeotab. The options are virtually infinite. For time sensitive notifications, GO TALK requires the ProPlus plan.