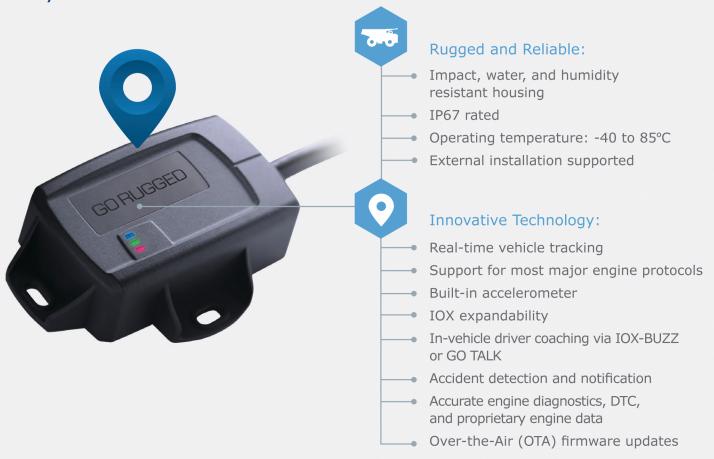

Advanced GPS technology, g-force monitoring, and engine and battery health assessment. IP67 rated for protection against dust and water.

- + HEAVY EQUIPMENT
- + UTILITIES
- + FARMING
- + POWERED ASSETS
- + CONSTRUCTION
- + OIL, GAS & MINING
- + TRUCKS
- + TRAILERS & GENERATORS