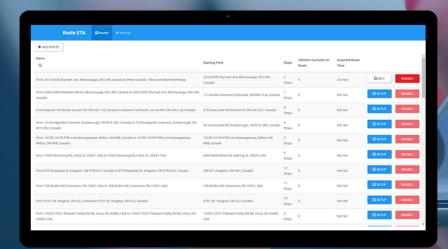

#### Complete Overview

View stops, starting points, current vehicle routes, expected total route time and more!

### With Bus ETA:

Managers can easily set routes in MyGeotab and define which vehicles are assigned to which routes, and schedules. Bus ETA is automatically updated based on real-time conditions. Customers will see live updates on their mobile apport television at your site.