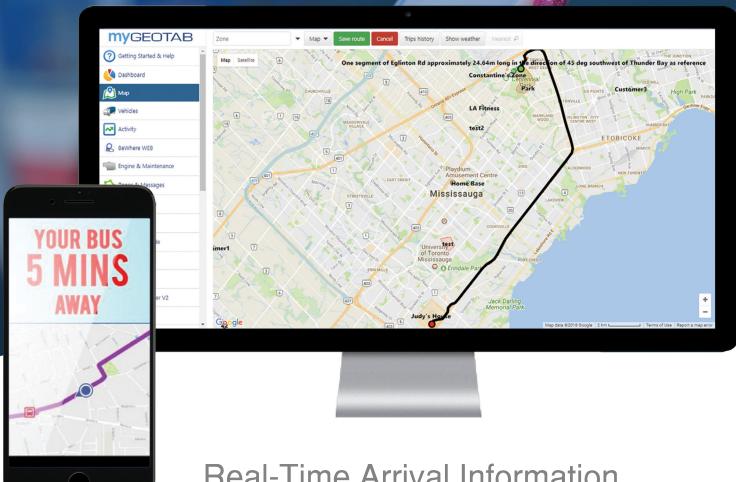

# Offer Real-Time Transit Arrival Times

Real-Time Arrival Information for your Passengers

#### **Real Time Arrivals**

Live ETA data is sent straight to your passengers phones. This will reduce passenger frustration, and increase appreciation!

## Add New Routes

Easily add new routes with our interactive map! The interactive map is very easy to use, allowing you to get the job done.

#### Complete Overview

View stops, starting points, current vehicle routes, expected total route time and more!