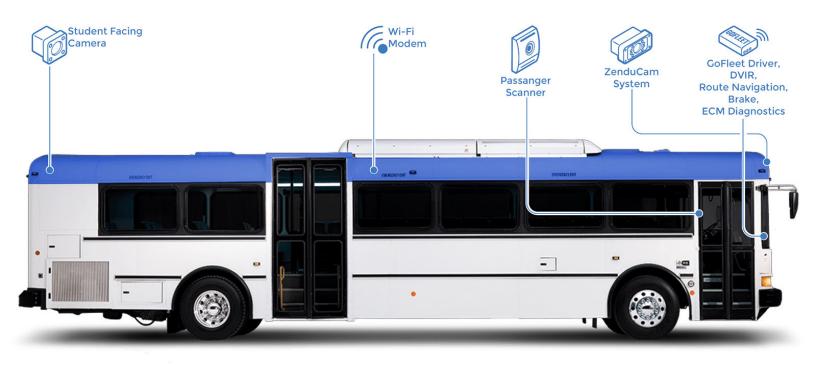

#### ZenduCAM

Strengthen fleet safety and reduce risky driving behavior with innovative dash cameras that allow you to watch live playback of events, see trips and more

#### **Geotabs & NFC Readers**

Track the location of vehicles and individuals riding each vehicle when NFC tags are scanned on readers located within the bus

#### **ZenduMaintenance**

Access fault codes, schedule preventative maintenance, manage inventory and parts, setup custom reports, and access maintenance cost accounting tools