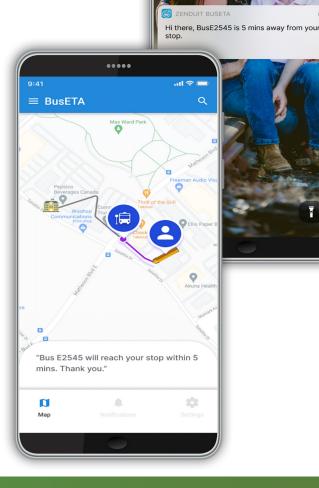

#### **Bus ETA**

Give real-time live location updates of arriving buses to passenger's mobile apps while easily adjusting and creating new bus routes

#### Bus ETA

Track bus location and provide realtime updates of route information to mobile apps

ZenduForms

Create custom forms with location recording, geofencing and approval requirements built-in