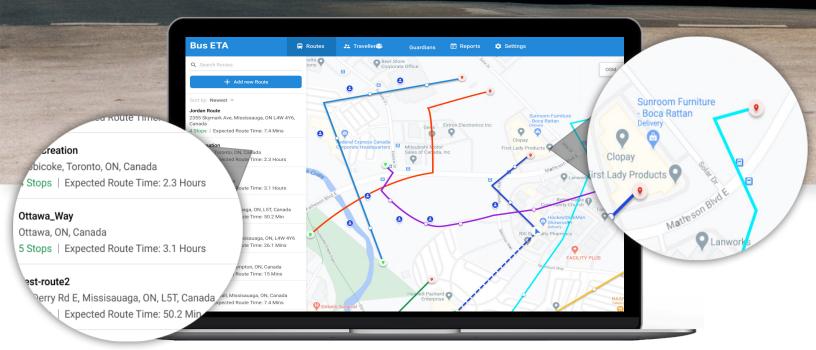

#### **Bus ETA**

Give real-time live location updates of arriving buses to passenger's mobile apps while easily adjusting and creating new bus routes

#### Bus ETA

Track bus location and provide realtime updates of route information to mobile apps

ZenduForms

Create custom forms with location recording, geofencing and approval requirements built-in