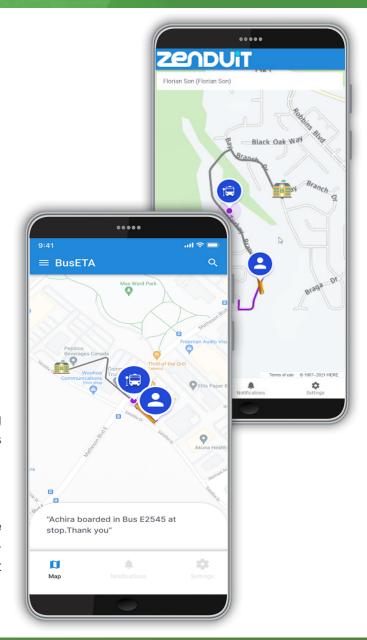

#### **Bus ETA**

Give real-time live location updates of arriving buses to parent's mobile apps while easily adjusting and creating new bus routes

#### **Bus ETA**

Track bus location and provide realtime updates of route information to mobile apps