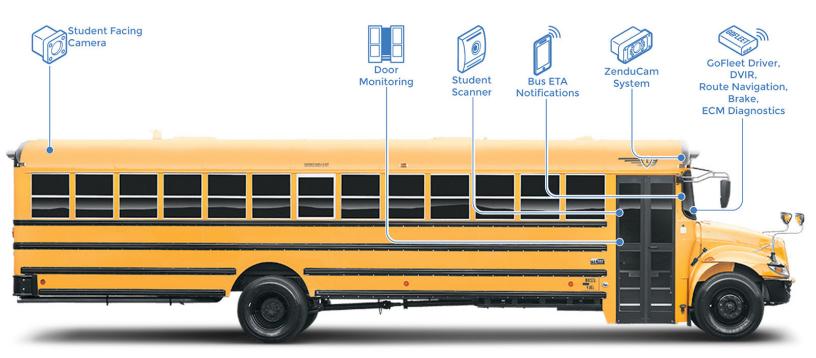

#### **Student Tracking**

Monitor when and where students get on or off the bus by tracking whether the individual scanned their personal NFC reader

#### **ZenduCAM**

Strengthen fleet safety and reduce risky driving behavior with innovative dash cameras that allow you to watch live playback of events, see trips and more

#### **Geotabs & NFC Readers**

Track the location of vehicles and individuals riding each vehicle when NFC tags are scanned on readers located within the bus

#### **ZenduCAM**

Leverage connected cameras to monitor the driving behaviour to encourage driving habits