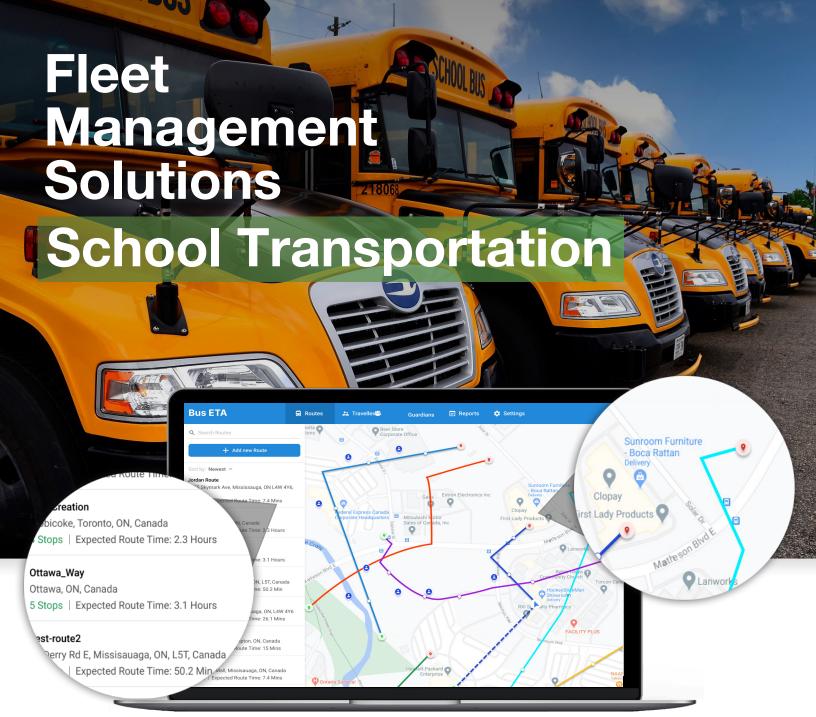

#### **Bus ETA**

Give real-time live location updates of arriving buses to parent's mobile apps while easily adjusting and creating new bus routes

#### **Bus ETA**

Track bus location and provide realtime updates of route information to mobile apps