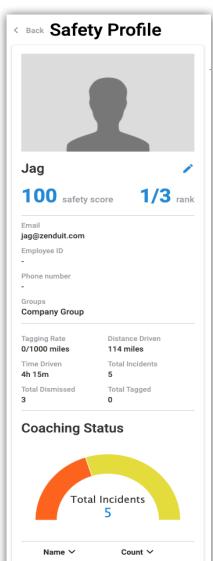

#### ZenScore

Powerful customized dashboards for driver safety ratings, productivity, utilization and job management

#### **Ensuring Road Safety**

Keep the public and drivers safe with continuous coaching and educating drivers

lo