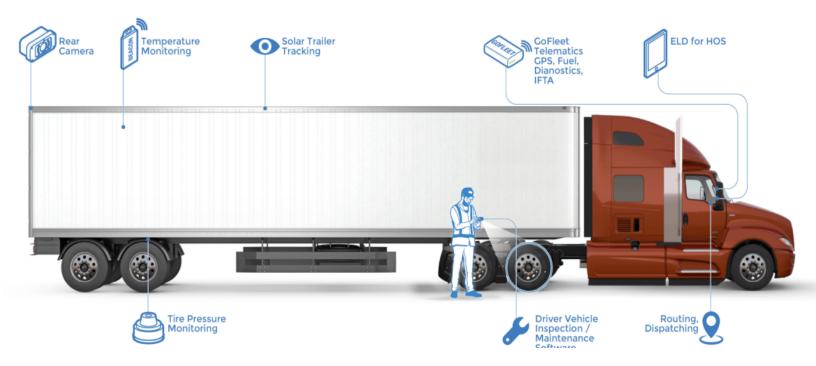

#### **Routing & Dispatching**

Manage drivers, vehicles and routes to optimize efforts so deliveries remain on time and customers are happy

#### **FDA & DOT FMSCA Compliance** Ensure food is transported safely by maintaining appropriate temperatures and environmental conditions at all times

#### **ZenduMaintenance**

Access fault codes, schedule preventative maintenance, manage inventory and parts, set-up custom reports, and access maintenance cost accounting tools

#### **ZenduWork**

Quickly review previous, current and future routes that drivers are assigned and adjust delivery routes based on driver or vehicle availability to maximize productivity and meet customer demand

#### **Geotabs & Asset Trackers**

Easily locate assets remotely whether it's a vehicle or driver's location, high value deliveries or delivery equipment

#### **Truckmate Integration**

Allow drivers to clock-in and -out with a fob key that automatically tracks their hours of work throughout the day to ensure proper

#### **MobileDispatch**

Quickly organize and optimize dispatching processes based on realtime customer demands and vehicle availability