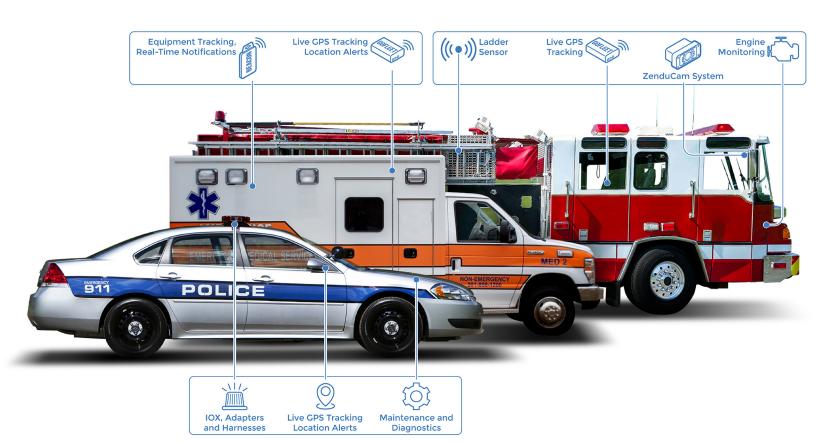

#### + Reduce Response Times

Optimize routing and dispatching more effectively with live tracking of vehicles as well as the ability to dispatch the closest vehicle to an emergency

#### + Track Non-Powered Assets

Track high value non-powered assets to reduce theft and ensure the asset's location is accounted for during inventory

#### **Geotabs & Asset Trackers**

Track mobile units in real-time with options to dispatch close vehicles while monitoring the location of non-powered assets in vehicles

#### **ZenduCAM**

Encourage safe driving habits and maintain liability coverage by having cameras recording possible violations or patient concerns