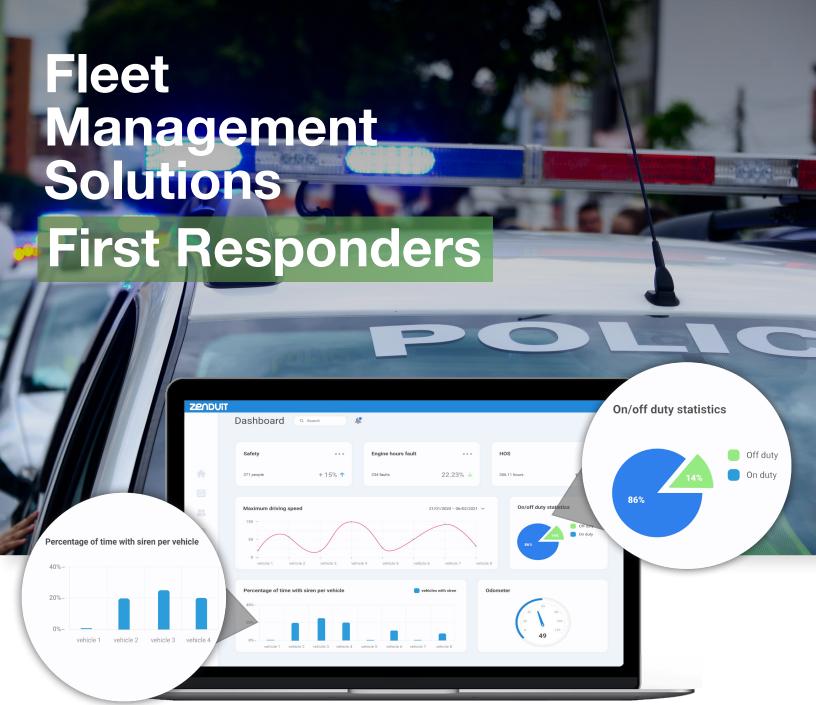

## + Gain Operations Insight

Install solutions and sensors that automatically pull operational data that is then formatted into reports to dictate decision

#### **Fleet Oversight**

Understand every aspect of your fleet to meet safety, efficiency and public standards