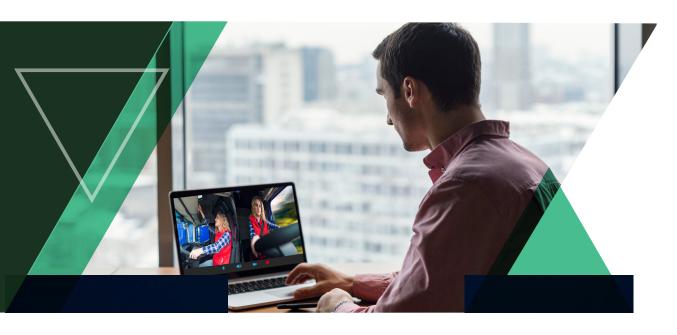

### DYNAMIC INTEGRATION

Easily view road and driver-facing footage in real-time through the ZenduCAM secure dashboard using either the desktop or mobile application

> Apply ZenduCAM predefined rules to trigger and analyze critical events