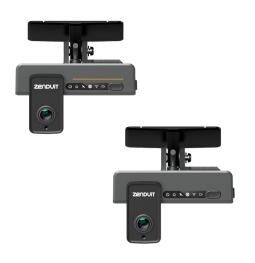

#### **ZENDUCAM ADAS S+2**

ZenduCAM ADAS with 3 Channel Configuration

Next Generation 3 Channel Dashcamera for High Performing Customers

#### **Risk Detection**

Built-in ADAS and DSC along with 6-Axis Gravity Sensor, supporting AI Event Detection

#### **ZENDUCAM ADAS D+1**

ZenduCAM ADAS with 3 Channel Configuration