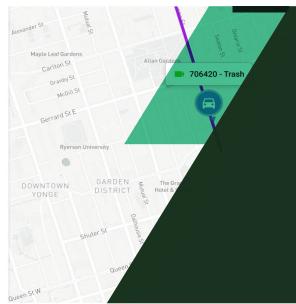

### Real-Time Reporting of **Critical Events**

Zenducam ADAS dash camera series has built-in GPS and advanced ADAS technology along with 6-axis gravity sensor to detect and record high-risk events such as sudden acceleration, harsh braking, collisions, and other key details, which helps fleet owners investigate events, potentially exonerate drivers from false claims, and reduce hefty insurance premiums.

### DYNAMIC INTEGRATION

Easily view road and driver-facing footage in real-time through the ZenduCAM secure dashboard using either the desktop or mobile application

> Apply ZenduCAM predefined rules to trigger and analyze critical events