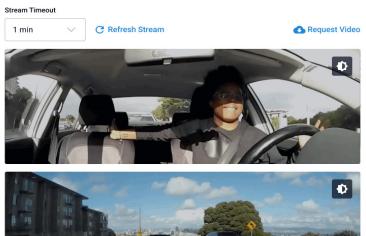

### DYNAMIC INTEGRATION

Easily view road and driver-facing footage in real-time through the ZenduCAM secure dashboard using either the desktop or mobile application

> Apply ZenduCAM predefined rules to trigger and analyze critical events

Use the ZenduCAM rewind feature to investigate previous incidents or search for a specific event

> Take advantage of ZenduCAM's unlimited cloud storage to record uninterrupted events from the dash camera