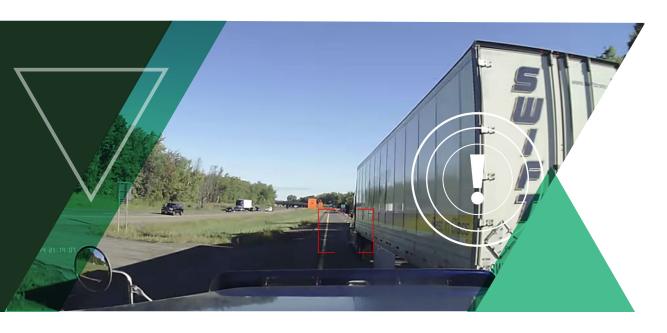

### Keep Drivers Alert with Enhanced DSC and Face Al

Powered by built-in AI processor and fully HD road and driver-facing lens, along with DSC, and Face AI capabilities, the **Zenducam ADAS** dash camera series captures and analyzes critical driving violations such as drowsy or distracted driving, speeding, or not wearing a seatbelt, day or night. This helps fleet owners review, coach, and mitigate dangerous driving behaviours.

### Real-Time Reporting of **Critical Events**

Zenducam ADAS dash camera series has built-in GPS and advanced ADAS technology along with 6-axis gravity sensor to detect and record high-risk events such as sudden acceleration, harsh braking, collisions, and other key details, which helps fleet owners investigate events, potentially exonerate drivers from false claims, and reduce hefty insurance premiums.