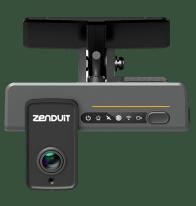

#### **ZENDUCAM ADAS D+2**

ZenduCAM ADAS with 4 Channel Configuration

Next Generation 4 Channel Dashcamera for High Performing Customers

#### **Risk Detection**

Built-in ADAS and DSC along with 6-Axis Gravity Sensor, supporting AI Event Detection