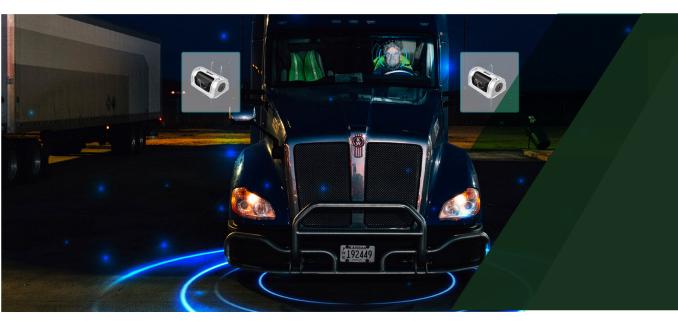

# MULTI-CHANNEL SOLUTION WITH AI, ADAS AND DSC

An integrated, comprehensive telematics solution for fleets

### Keep Drivers Alert with Enhanced DSC and Face Al

Powered by built-in AI processor and fully HD road and driver-facing lens, along with DSC, and Face AI capabilities, the **Zenducam ADAS** dash camera series captures and analyzes critical driving violations such as drowsy or distracted driving, speeding, or not wearing a seatbelt, day or night. This helps fleet owners review, coach, and mitigate dangerous driving behaviours.