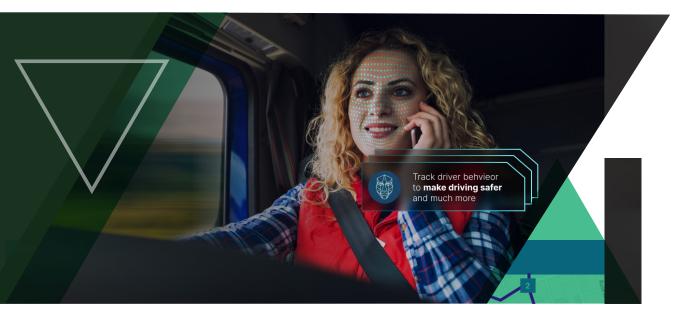

### Keep Drivers Alert with Enhanced DSC and Face Al

Powered by built-in AI processor and fully HD road and driver-facing lens, along with DSC, and Face AI capabilities, the **Zenducam ADAS** dash camera series captures and analyzes critical driving violations such as drowsy or distracted driving, speeding, or not wearing a seatbelt, day or night. This helps fleet owners review, coach, and mitigate dangerous driving behaviours.

gøf-leet

**Face detection** 

**Head position** 

**Eye opening level** 

Eye position

Fatigue detection

**Head orientation** 

Seat belt detection