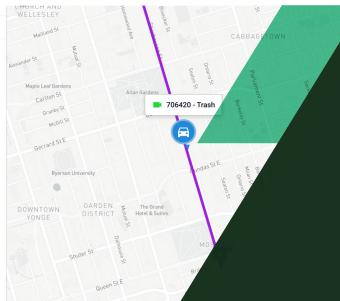

### BUILT-IN GPS AND RISK DETECTION

For real-time event detection and vehicle location

### DYNAMIC INTEGRATION

Easily view road and driver-facing footage in real-time through the ZenduCAM secure dashboard using either the desktop or mobile application

> Apply ZenduCAM predefined rules to trigger and analyze critical events