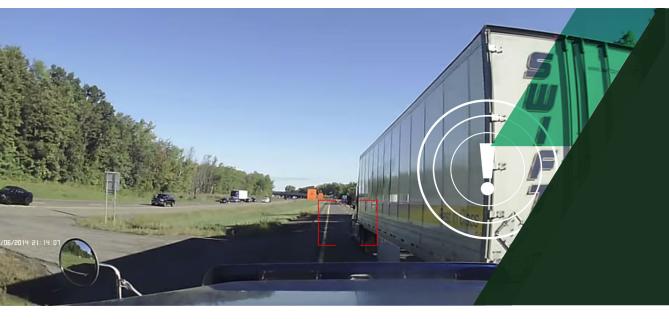

## Real-Time Reporting of Critical Events

The **ZenduCAM LITE** dash camera series has built-in GPS and Risk Detection technology to detect and record high-risk events such as sudden acceleration, harsh braking, collisions, and other key details, which helps fleet owners investigate events, potentially exonerate drivers from false claims, and reduce hefty insurance premiums.

This innovative dash camera series utilizes real-time risk detection and GPS tracking technology to seamlessly track their fleets and detect critical events such as harsh acceleration and deceleration, sharp turns, and accidents events.