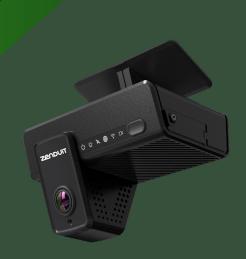

### **ZENDUCAM LITE D**

ZenduCAM LITE D with Dual Channel Configuration

Affordable and Powerful Dual Channel Dashcam

### **ZENDUCAM LITE S**

ZenduCAM LITE S with Single Channel Configuration

Affordable and Powerful Single Channel Dashcam