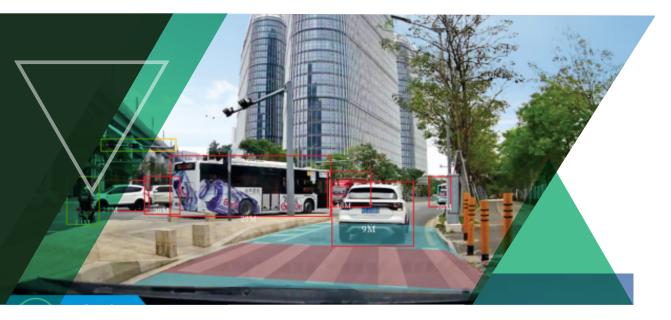

# HD Lens with Multi Channel and Wide Range capability

ZenduCAM LITE dash camera series comes with both Single and Dual channel configuration and is equipped with 1080P front and rear camera lens. They supports recording of HD footage with Wide Dynamic Range to ensure that there are no blind spots in the vision and fleet managers can have complete visibility of events while the fleets are on the road.

## Real-Time Reporting of Critical Events

The **ZenduCAM LITE** dash camera series has built-in GPS and Risk Detection technology to detect and record high-risk events such as sudden acceleration, harsh braking, collisions, and other key details, which helps fleet owners investigate events, potentially exonerate drivers from false claims, and reduce hefty insurance premiums.