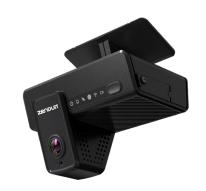

### **ZENDUCAM LITE D**

ZenduCAM LITE D with Dual Channel Configuration

Affordable and Powerful Dual Channel Dashcam

### **ZENDUCAM LITE S**

ZenduCAM LITE S with Single Channel Configuration

Affordable and Powerful Single Channel Dashcam