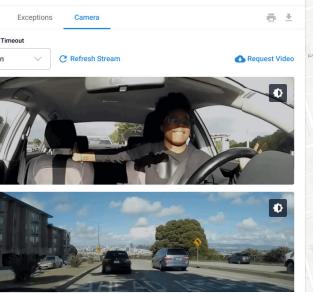

### DYNAMIC INTEGRATION

Easily view road and driver-facing footage in real-time through the ZenduCAM secure dashboard using either the desktop or mobile application

> Apply ZenduCAM predefined rules to trigger and analyze critical events

Use the ZenduCAM rewind feature to investigate previous incidents or search for a specific event

> Take advantage of ZenduCAM's unlimited cloud storage to record uninterrupted events from the dash camera