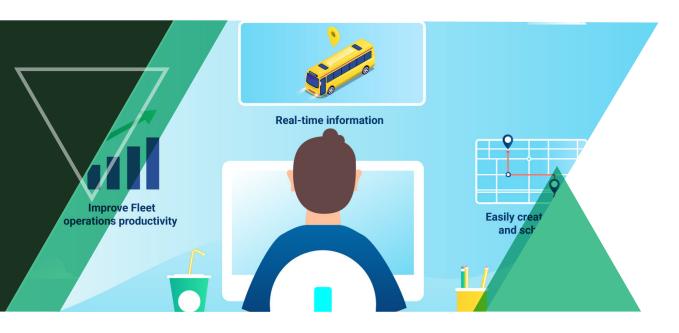

# Boost the productivity of your shuttle operations

**ZenShuttle** helps fleet managers improve their operations and productivity while increasing ridership. This solution helps operators easily create routes and schedules, view real-time information about their vehicles and place information directly in the hands of passengers with a single mobile app, making both public transportation management and tracking simple.