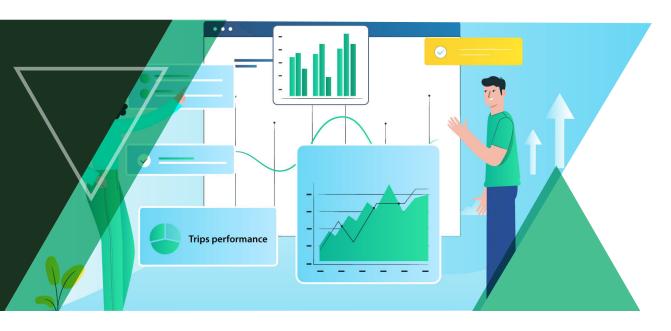

### Generate insights using reports

Powered by **ZenduReport**, **ZenShuttle** creates curated reports for all trips and performance-related data to build powerful visualizations. It also generates high-value insights from recorded bus operations, helping fleet operators track KPIs and identify opportunities for improvement.