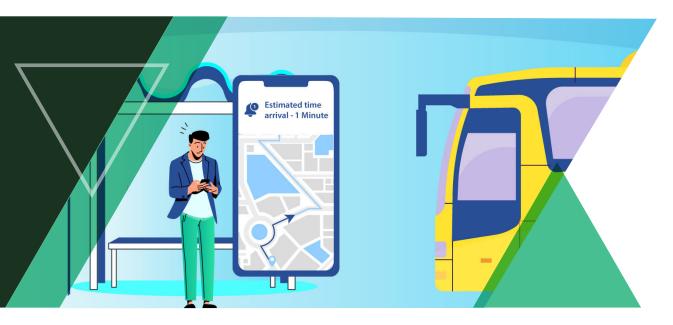

# Dedicated app to empower passengers

With intelligent real-time location of shuttle buses, including arrival and departure times for each stop, **ZenShuttle** empowers passengers to plan their journey from their Android devices, improving their travel experience and overall ridership.

### REAL-TIME SCHOOL BUS TRACKING FOR PARENTS

Provides easy access to a child's bus location, with real-time ETA's and automatic notifications.