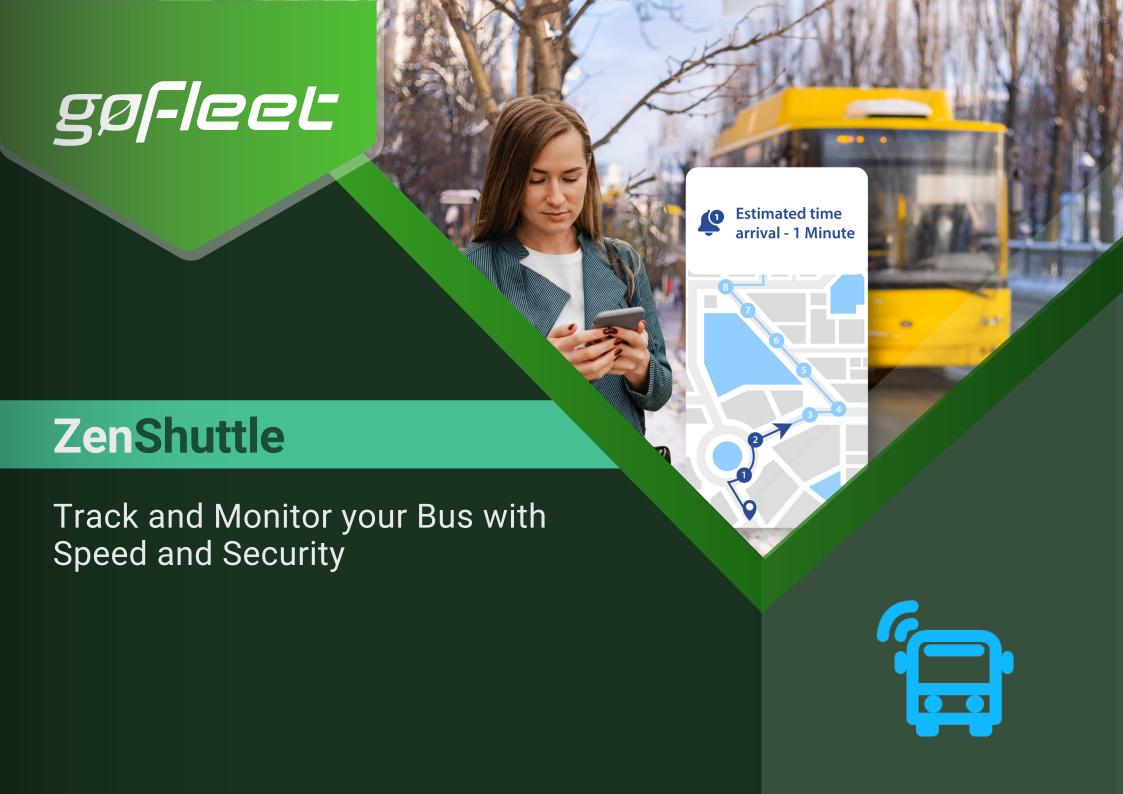

### **OVERVIEW**

Intelligent shuttle bus tracking solutions are helping fleet operators improve the efficiency of their operations while enabling passengers to safely reach their destination on time.

ZenduiT's **ZenShuttle** is a user-friendly, intelligent shuttle bus tracking solution for passengers and operators. Fleet operators can schedule, manage, monitor, and track shuttles while providing real-time insights around location, speed, and driver behaviour, helping them improve performance and reduce operational costs.

### REAL-TIME SCHOOL BUS TRACKING FOR PARENTS

Provides easy access to a child's bus location, with real-time ETA's and automatic notifications.