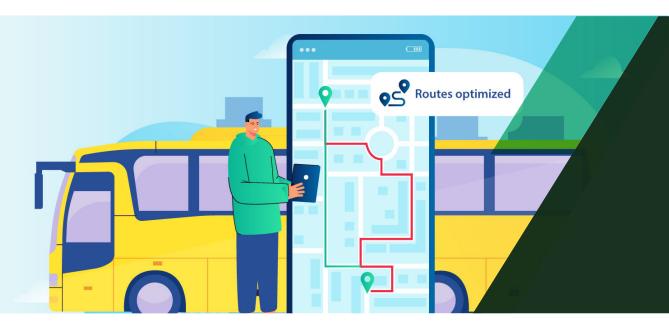

### Route optimization and Geofencing

**ZenShuttle** enables fleet operators to easily create or import custom routes, add and remove stops to see the impact on travel and arrival times. Our advanced bus tracking system helps optimize bus routes and avoid unnecessary delays. Geofencing can create custom defined areas and provide instant alerts when buses enter or exit those areas, keeping fleet operators in the know instantly.