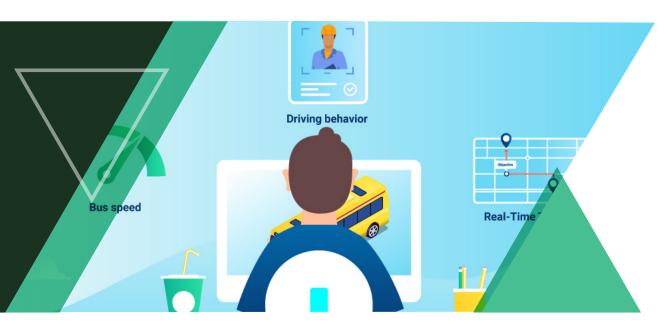

## Real-time Visibility of Bus Operations

With ZenBus, fleet operators can gain real-time insights into their vehicle operations, monitoring critical parameters such as bus speed, location, and driver behaviour. Based on pre-determined parameters, any deviations from the route or timeline will trigger an alert so that school administrators can take action.