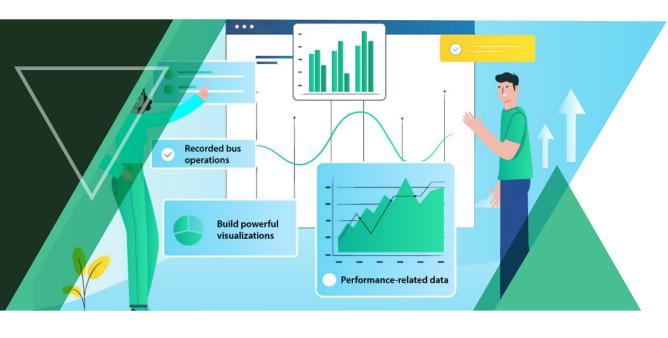

### Analytics and Reporting

Powered with ZenduReport capabilities, ZenBus creates curated reports for all job and performance-related data to build powerful visualizations. It also generates high-value insights from recorded bus operations, helping fleet operators track KPIs and identify areas of improvement.