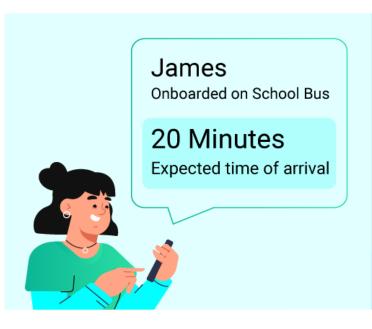

## Parent App for Monitoring Student Safety and Security

The ZenBus app empowers parents to track the live location of their child's school bus, including departure time, expected arrival time, and any route deviations, all of which helps them avoid unnecessary wait times and ease traffic congestion. Parents can also use the NFC-assisted attendance tracking of their children to ensure they've actually entered the vehicle and are on their way home.