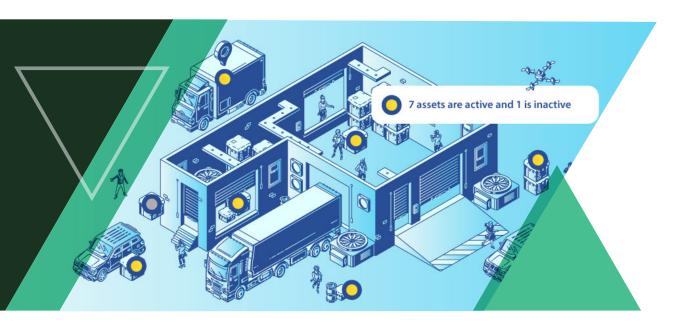

## Superior Accuracy for a Real-time View of Assets

Zendu Indoor enables organizations to achieve real-time indoor visibility, helping them locate assets and workforce with an accuracy radius of around two meters and without latency. Visibility of asset location empowers the organization to proactively plan their schedules, eliminate bottlenecks and streamline workflows.

## Safe & Dynamic Operations

With Zendu Indoor, organizations can have a real-time overview of all registered assets and workforce on the floor map dashboard.

Monitoring the status, key alerts and positioning of resources within the facility empowers organizations to respond quickly in the event of an emergency or dynamic operational requirements