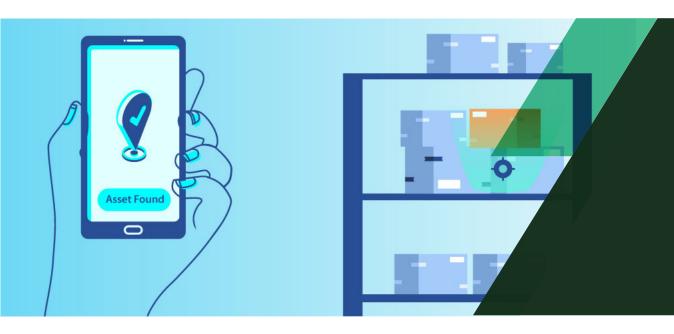

## Superior Accuracy for a Real-time View of Assets

Zendu Indoor enables organizations to achieve real-time indoor visibility, helping them locate assets and workforce with an accuracy radius of around two meters and without latency. Visibility of asset location empowers the organization to proactively plan their schedules, eliminate bottlenecks and streamline workflows.

## Safe & Dynamic Operations

With Zendu Indoor, organizations can have a real-time overview of all registered assets and workforce on the floor map dashboard.

Monitoring the status, key alerts and positioning of resources within the facility empowers organizations to respond quickly in the event of an emergency or dynamic operational requirements