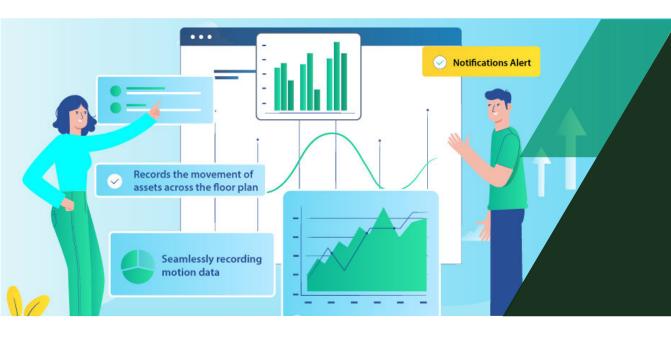

## Advanced Reporting of Historical Movements

Zendu Indoor automatically records the movement of assets across the floor plan, along with the time spent in the area, while seamlessly recording motion data. Changes in motion data over time are also recorded and can be reviewed to determine previous movement or placement. Corresponding alerts and notifications can be set to notify when an asset enters or leaves a room or zone