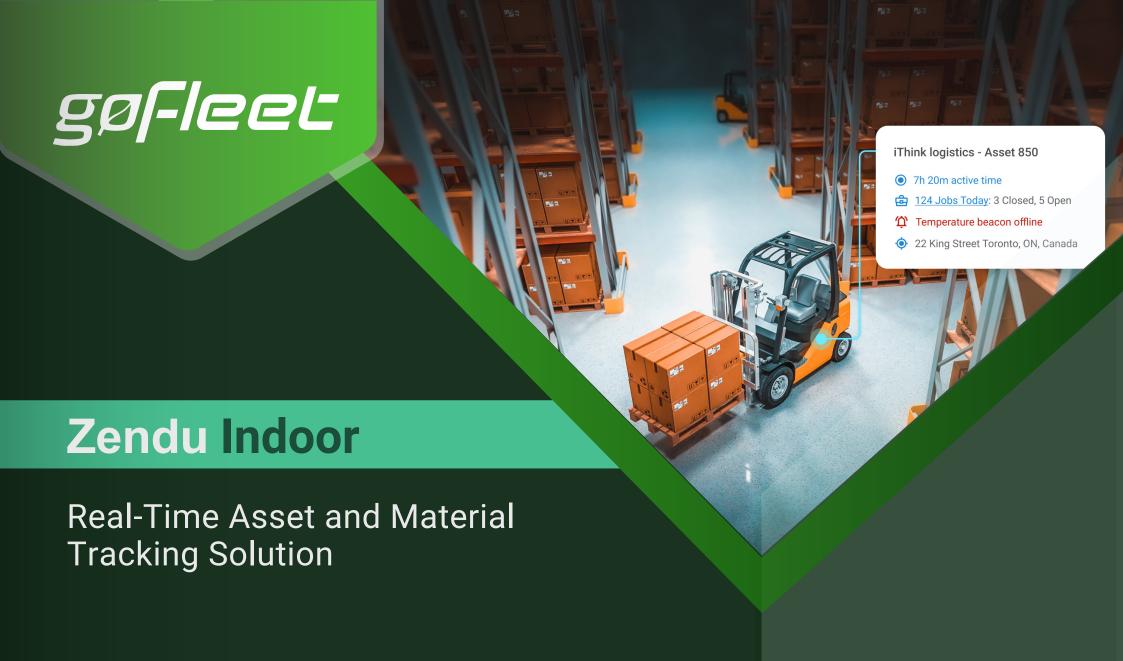

**ZenduiT's Zendu Indoor** is an intelligent indoor tracking and positioning solution that leverages a suite of ZenduiT's proprietary BLE asset tracking technology with BLE beacon. It provides an advanced and accurate real-time indoor location and positioning experience for organizations within 50 cm accuracy.

## Superior Accuracy for a Real-time View of Assets

Zendu Indoor enables organizations to achieve real-time indoor visibility, helping them locate assets and workforce with an accuracy radius of around two meters and without latency. Visibility of asset location empowers the organization to proactively plan their schedules, eliminate bottlenecks and streamline workflows.

## Safe & Dynamic Operations

With Zendu Indoor, organizations can have a real-time overview of all registered assets and workforce on the floor map dashboard.

Monitoring the status, key alerts and positioning of resources within the facility empowers organizations to respond quickly in the event of an emergency or dynamic operational requirements