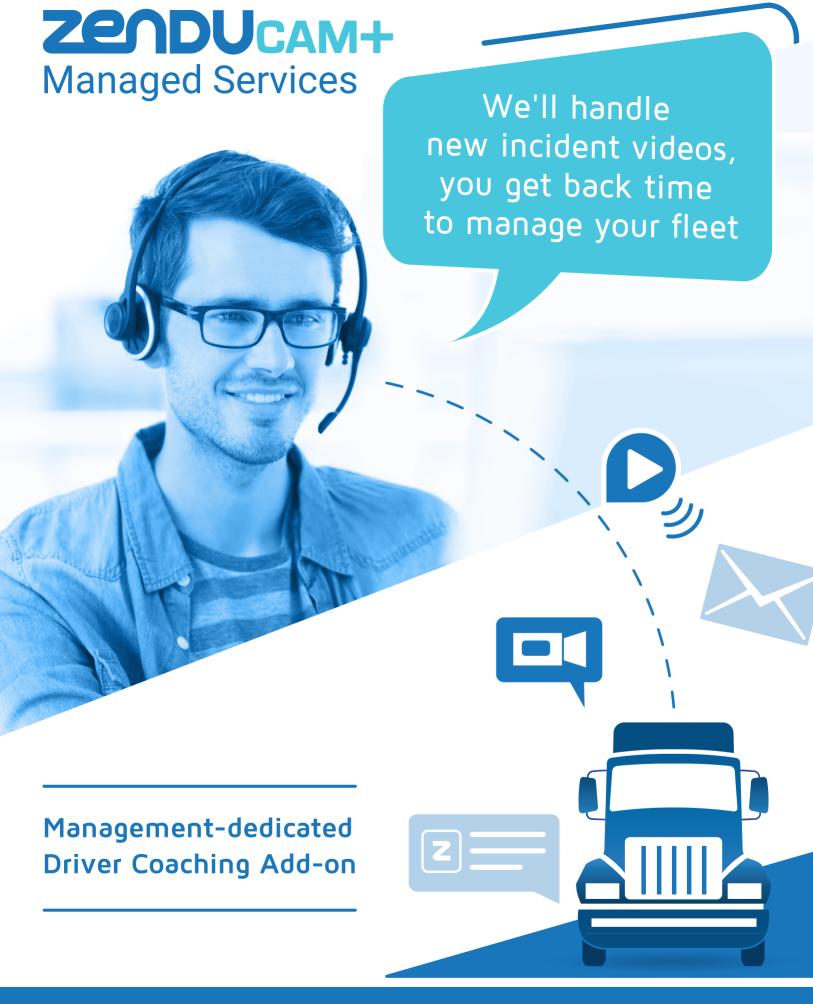

## MANAGED ALERTS FILTERING SERVICE

**ZenduCAM's** managed service gives fleet managers a convenient platform to apply coaching directly to drivers. Save time by receiving prioritized exceptions, eliminating the need for manual sorting.

Be alerted when a video is reviewed, apply coaching, and direct feedback all in the existing ZenduCAM platform.