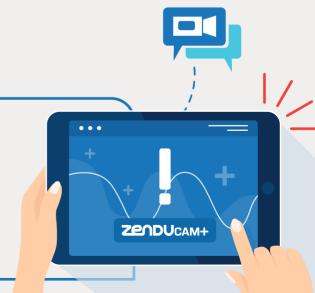

#### **Video Transmission**

Camera(s) transmit a 20 second video

#### **Video Inspection**

Zenduit team determines if the case is a false positive or actionable